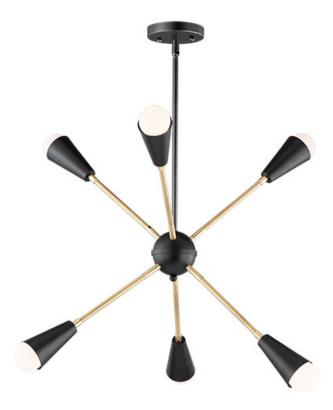

### **PRODUCT DESCRIPTION**

A classic mid-century look, the Lovell collection features two sizes of sputnik chandeliers and streamlined sconces perfect for bath vanity applications. Available in a Black/Satin Brass finish combination. Light bulbs nest inside the metal cones to become an element of the design.