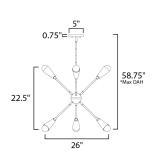

\*max overall height

## **MEASUREMENTS**

DIMENSION : 26" W x 22.5" H MAX OAH : 58.75" OAH CANOPY : 5" W x 0.75" H HANGING WEIGHT : 5.18 lb