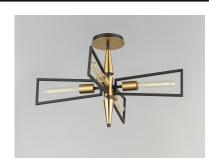

## PRODUCT DESCRIPTION

Sharp lines radiate from a pointed pin central body creating geometric angled wings that are sandwiched between matching conical fonts. Finished in a combination Antique Brass and Black, this collection is both contemporary and warm. Complete this look with vintage T10 light bulbs to for the full effect.

#### **FINISHES OPTION**

Black / Satin Brass