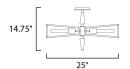

#### **MEASUREMENTS**

DIMENSION : 25" L x 25" W x 14.75" H

HANGING WEIGHT : 4.752 lb