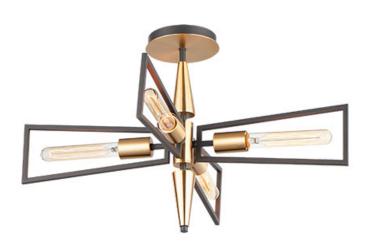

## PRODUCT DESCRIPTION

Sharp lines radiate from a pointed pin central body creating geometric angled wings that are sandwiched between matching conical fonts. Finished in a combination Antique Brass and Black, this collection is both contemporary and warm. Complete this look with vintage T10 light bulbs to for the full effect.

### **LAMPING**

INPUT VOLTAGE : 120V

BULB : 4 x 60W Incandescent E26 Medium , 240W Total

BULB INCLUDED : (Not Included)

DIMMABLE : Y

#### **FINISHES OPTION**

Black / Satin Brass