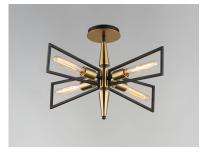

## PRODUCT DESCRIPTION

Sharp lines radiate from a pointed pin central body creating geometric angled wings that are sandwiched between matching conical fonts. Finished in a combination Antique Brass and Black, this collection is both contemporary and warm. Complete this look with vintage T10 light bulbs to for the full effect.

#### **FINISHES OPTION**

Black / Satin Brass