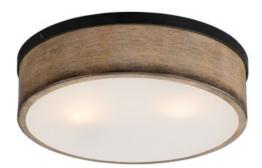

## **PRODUCT DESCRIPTION**

Rustic charm in an elegant, yet simple chandelier with warm distressed wood finishes and textured black metal arms. White candle covers evoke wax candles to complete the classic and transitional appeal of this series. The flush mount features a satin white diffuser to soften the lamps within.

## **FINISHES OPTION**

MATERIAL Steel+Glass

RATINGS cETLus Dry Location