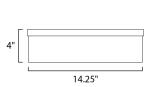

## MEASUREMENTS

| DIMENSION     | : 14.25" L x 14.25" W x 4" H                   |
|---------------|------------------------------------------------|
| CANOPY        | : 13.75" W x 1" H x 13.75" L                   |
| HANGING WEIGH | T : 6.6 lb                                     |
| LAMPING       |                                                |
| INPUT VOLTAGE | : 120V                                         |
| BULB          | : 2 x 60W Incandescent E26 Medium , 120W Total |
| BULB INCLUDED | : (Not Included)                               |
| DIMMABLE      | :Y                                             |