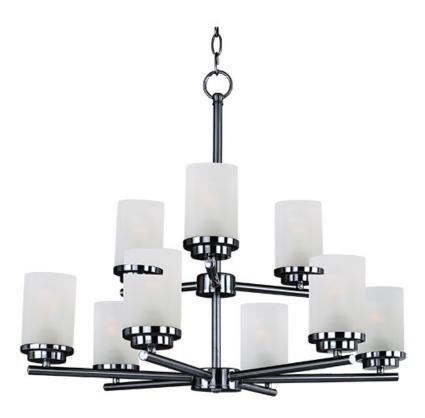

### PRODUCT DESCRIPTION

Minimalistic frames finished in Satin Nickel support cylinder of Frost glass shades. A clean, contemporary look at a very affordable price.

#### **FINISHES OPTION**

Satin Nickel

# GLASS

Frosted FT