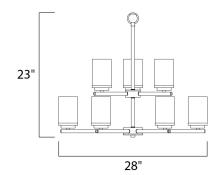

## **MEASUREMENTS**

DIMENSION : 28" L x 28" W x 23" H
CANOPY : 5.12" W x 0.79" H x 5.12" L

HANGING WEIGHT : 13.27 lb