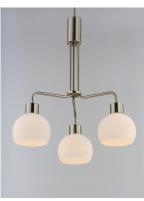

### PRODUCT DESCRIPTION

A charming collection of farmhouse inspired design. Satin White glass domes suspend from individually distributed tube arms. Available in Black, Satin Nickel, and a Bronze/Satin Brass combination. This transitional look offers an updated look for both traditional and modern settings.

### **FINISHES OPTION**

Blac

Bronze / Satin Brass

Satin Nickel

### GLASS

Satin White SW