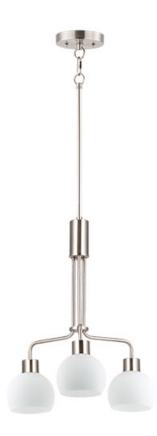

### PRODUCT DESCRIPTION

A charming collection of farmhouse inspired design. Satin White glass domes suspend from individually distributed tube arms. Available in Black, Satin Nickel, and a Bronze/Satin Brass combination. This transitional look offers an updated look for both traditional and modern settings.

### **FINISHES OPTION**

Blac

Bronze / Satin Brass

Satin Nickel

### GLASS

Satin White SW