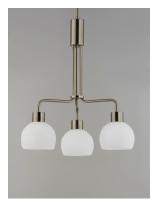

### PRODUCT DESCRIPTION

A charming collection of farmhouse inspired design. Satin White glass domes suspend from individually distributed tube arms. Available in Black, Satin Nickel, and a Bronze/Satin Brass combination. This transitional look offers an updated look for both traditional and modern settings.

### **FINISHES OPTION**

Blac

Bronze / Satin Brass

Satin Nickel

### GLASS

Satin White SW