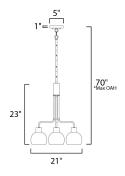

\*max overall height

#### **MEASUREMENTS**

DIMENSION : 21" L x 21" W x 23" H

MAX OAH : 70" OAH

CANOPY : 5" W x 1" H x 5" L

HANGING WEIGHT : 5.5 lb