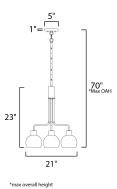

## MEASUREMENTS

DIMENSION MAX OAH CANOPY

HANGING WEIGHT

## INPUT VOLTAGE BULB

BULB INCLUDED DIMMABLE : 21" L x 21" W x 23" H : 70" OAH : 5" W x 1" H x 5" L : 5.5 lb

AGE : 120V : 3 x 60W Incandescent E26 Medium , 180W Total JDED : (Not Included) : Y