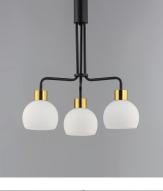

## **PRODUCT DESCRIPTION**

A charming collection of farmhouse inspired design. Satin White glass domes suspend from individually distributed tube arms. Available in Black, Satin Nickel, and a Bronze/Satin Brass combination. This transitional look offers an updated look for both traditional and modern settings.