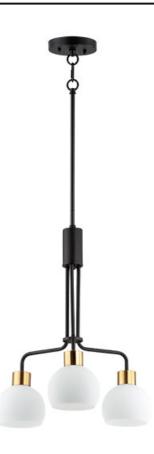

## **PRODUCT DESCRIPTION**

A charming collection of farmhouse inspired design. Satin White glass domes suspend from individually distributed tube arms. Available in Black, Satin Nickel, and a Bronze/Satin Brass combination. This transitional look offers an updated look for both traditional and modern settings.

## FINISHES OPTION

**GLASS** Satin White SW

MATERIAL Steel + Glass

RATINGS CETLus Dry Location

ADDITIONAL SLOPE: 70 OPERATING TEMPERATURE: -20°C (-4°F), 40°C (104°F)

Always consult a qualified electrician before installing any lighting product.