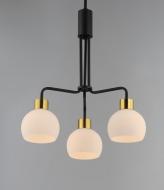

## **PRODUCT DESCRIPTION**

A charming collection of farmhouse inspired design. Satin White glass domes suspend from individually distributed tube arms. Available in Black, Satin Nickel, and a Bronze/Satin Brass combination. This transitional look offers an updated look for both traditional and modern settings.