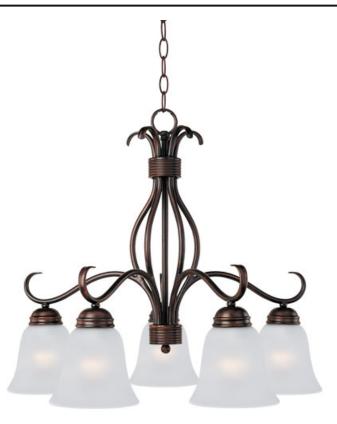

## **PRODUCT DESCRIPTION**

Contemporary collection with sweeping arms and clean lines. Offered in Ice glass and Satin Nickel finish or Wilshire glass and Oil Rubbed Bronze finish.

## MEASUREMENTS

DIMENSION

MAX OAH

CANOPY

: 25" L x 25" W x 21" H : 58" OAH : 5" W x 1" H x 5" L

: 5 x 60W Incandescent E26 Medium , 300W Total

HANGING WEIGHT : 10.34 lb

INPUT VOLTAGE : 120V

## FINISHES OPTION

GLASS Frosted FT

MATERIAL Steel, Glass

RATINGS CETLus Dry Location

ADDITIONAL OPERATING TEMPERATURE: -20°C (-4°F), 40°C (104°F)

Always consult a qualified electrician before installing any lighting product.