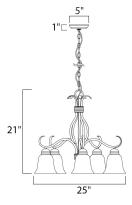

## MEASUREMENTS

DIMENSION

MAX OAH

CANOPY

: 25" L x 25" W x 21" H : 58" OAH : 5" W x 1" H x 5" L

: 5 x 60W Incandescent E26 Medium , 300W Total

HANGING WEIGHT : 10.34 lb

INPUT VOLTAGE : 120V