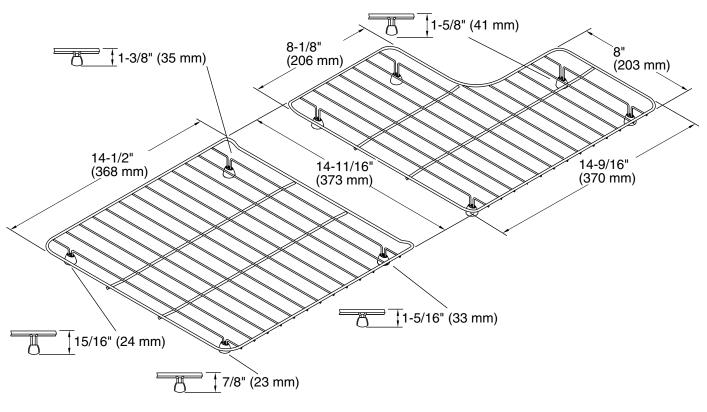

### **Technical Information**

All product dimensions are nominal. Material: Stainless Steel