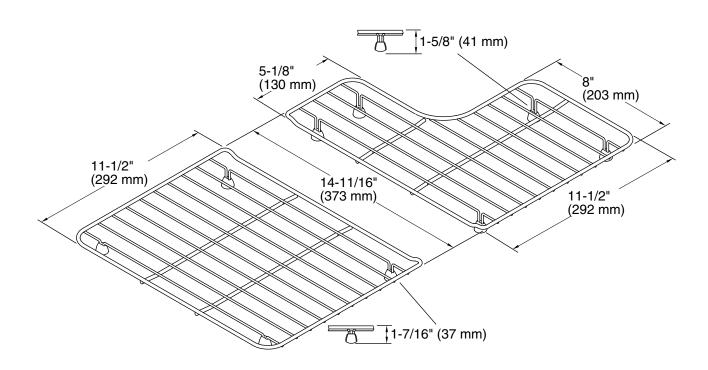

## **Whitehaven®**

Sink racks for 30" Whitehaven® K-6638

### **Technical Information**

All product dimensions are nominal.

Material: Stainless Steel