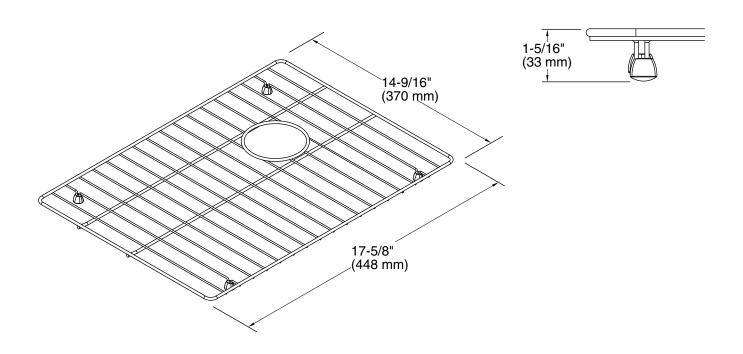

## **Technical Information**

All product dimensions are nominal.

Material: Stainless Steel