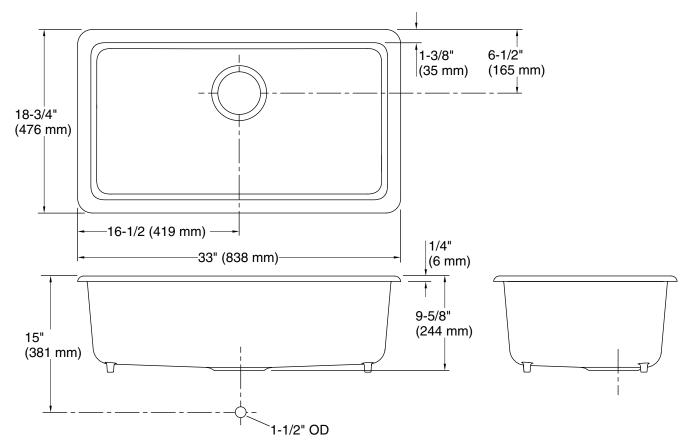

## **Technical Information**

| All product dimensions are nominal. |                                                                                                              |  |  |
|-------------------------------------|--------------------------------------------------------------------------------------------------------------|--|--|
| Installation:                       | Undermount, Top-mount                                                                                        |  |  |
| Min. base cabinet<br>width:         | 36" (914 mm)                                                                                                 |  |  |
| Bowl area (Only):                   | Length: 30-5/16" (770 mm)<br>Width: 16-1/16" (408 mm)<br>Bowl depth: 9" (229 mm)<br>Water depth: 9" (229 mm) |  |  |
| Drain hole:                         | 3-7/8" (98 mm)                                                                                               |  |  |
| Template:                           | 1043168-7, required, included                                                                                |  |  |