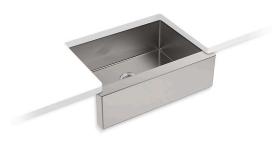

# **Strive**®

Undermount farmhouse kitchen sink K-5417

#### Features

- Fits minimum 30" (762 mm) apron sink base cabinet.
- Single medium bowl.
- 9" (229 mm) depth provides generous workspace.
- Self-Trimming<sup>®</sup> apron overlaps cabinet face for easy installation and beautiful results.
- Rear drain increases workspace in the sink and storage space underneath.
- Includes installation hardware and cutout templates.
- Includes bottom sink rack.
- Rounded 10mm corners are easy to clean.

## Strive® Undermount farmhouse kitchen sink K-5417