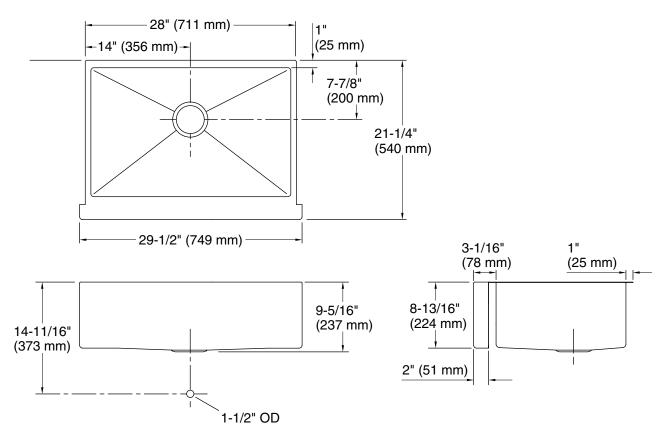

#### **Technical Information**

| All product dimensions are nominal. |                                                                                                             |
|-------------------------------------|-------------------------------------------------------------------------------------------------------------|
| Bowl configuration:                 | Single                                                                                                      |
| Installation:                       | Under-mount                                                                                                 |
| Min. base cabinet<br>width:         | 30" (762 mm)                                                                                                |
| Bowl area (Center):                 | Length: 26-1/2" (673 mm)<br>Width: 17-3/16" (437 mm)<br>Bowl depth: 9" (229 mm)<br>Water depth: 9" (229 mm) |
| Template:                           | 1224139-7, required, included                                                                               |