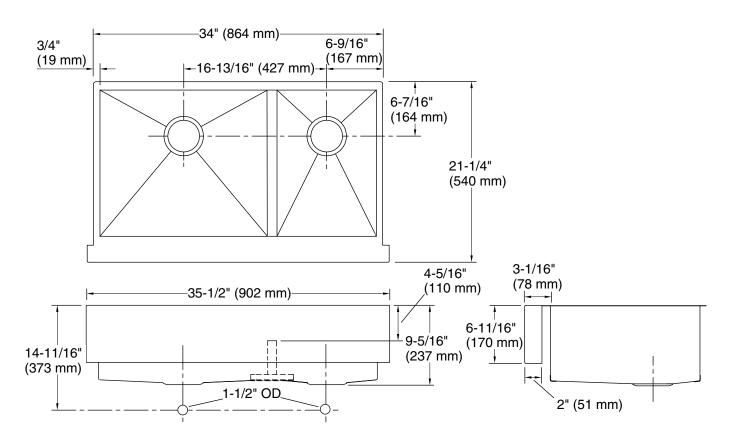

#### **Technical Information**

All product dimensions are nominal.

Bowl configuration: Off-set Large/small Installation: Under-mount

Min. base cabinet

36" (914 mm)

width:

Bowl area (Left): Length: 19-11/16" (500 mm)

Width: 17-3/16" (437 mm) Bowl depth: 9" (229 mm)

Bowl area (Right): Length: 11-11/16" (297 mm)

Width: 17-3/16" (437 mm) Bowl depth: 9" (229 mm)

Drain hole: 3-11/16" (94 mm)

Template: 1166719-7, required, included