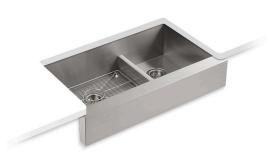

# Vault™ Under-Mount Apron-Front Kitchen Sink K-3945

#### **Features**

- 36" minimum base cabinet width.
- Large/medium bowls.
- 9" (229 mm) depth provides generous workspace.
- Short apron allows sink to be used in most standard cabinetry or retrofitted to existing standard cabinetry.
- Self-Trimming® apron overlaps cabinet face for easy installation and beautiful results.
- Smart Divide® feature offers a lower bowl divider that increases workspace versatility.
- Rear drain increases workspace in the sink and storage space underneath.
- Includes installation hardware and bottom sink rack.