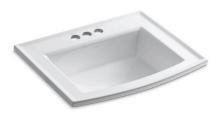

# Archer® Drop-in Bathroom Sink K-2356-4

#### **Features**

- 4" (102 mm) centerset faucet holes.
- Classic rectangular basin.
- Overflow drain.
- Coordinates with other products in the Archer collection.