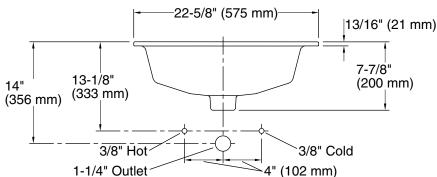

### **Technical Information**

All product dimensions are nominal.

Bowl configuration: Single Installation: Drop-in

Bowl area (Only): Length: 16-7/8" (429 mm)

3

Width: 12-9/16" (319 mm)

Water depth: 4" (102 mm)

Number of deck

holes:

Faucet hole spacing: 4" (102 mm)
Faucet hole(s): 1-1/4" (32 mm)
Drain hole: 1-3/4" (44 mm)

Template: 1051936-7, required, included