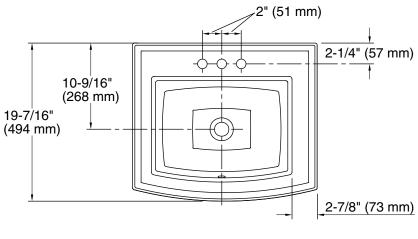

### **Technical Information**

All product dimensions are nominal.

Bowl configuration: Single Installation: Drop-in

Bowl area (Only): Length: 16-7/8" (429 mm)

3

Width: 12-9/16" (319 mm)

Water depth: 4" (102 mm)

Number of deck

holes:

Faucet hole spacing: 4" (102 mm)
Faucet hole(s): 1-1/4" (32 mm)
Drain hole: 1-3/4" (44 mm)

Template: 1051936-7, required, included