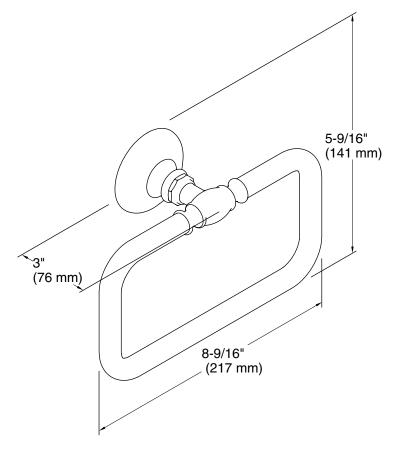

### **Technical Information**

All product dimensions are nominal.

Material: Metal