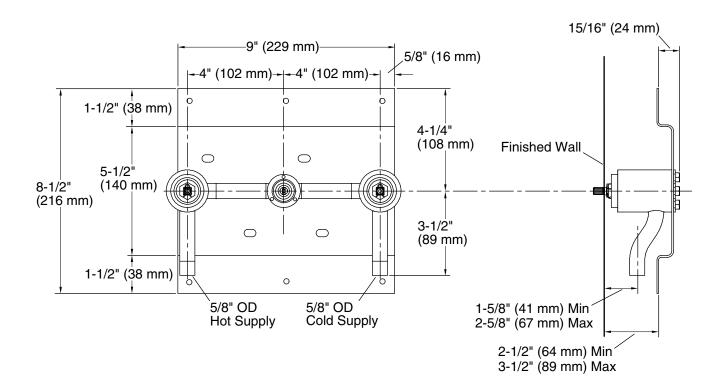

### **Technical Information**

All product dimensions are nominal.

#### Faucet:

Flow rate: 2.2 gal/min (8.3 l/min)

#### **Notes**

Install this product according to the installation guide.

Three 1-5/8" (4.1 cm) diameter cutout holes are required for the spout and handles.

Follow the installation dimensions precisely as there is no deep roughing-in kit available for this product.