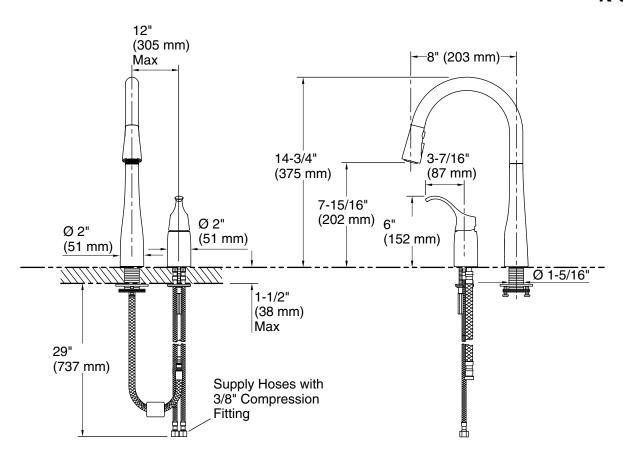

ngle-Cartridge Water Filtration System K-77686 Double-Cartridge Water Filtration System

K-77687 single replacement filter cartridge

K-77688 Replacement Filter Cartridges, Two-Pack

K-23723 Faucet cleaner



ADA CSA B651

### Codes/Standards

ASME A112.18.1/CSA B125.1 NSF/ANSI 372 NSF/ANSI 61 DOE - Energy Policy Act 1992 California Energy Commission (CEC) ADA ICC/ANSI A117.1 CSA B651

### KOHLER® Faucet Lifetime Limited Warranty

See website for detailed warranty information.

### Available Colors/Finishes

Color tiles intended for reference only.

| Color | Code | Description        |
|-------|------|--------------------|
|       | CP   | Polished Chrome    |
|       | VS   | Vibrant® Stainless |
|       | BL   | Matte Black        |





# Simplice® Pull-Down Kitchen Sink Faucet K-649



### **Technical Information**

All product dimensions are nominal.

### **Notes**

Install this product according to the installation guide.

ADA complaint for faucet handles only. ADA, CSA B651 compliant when installed to the specific requirements of these regulations.