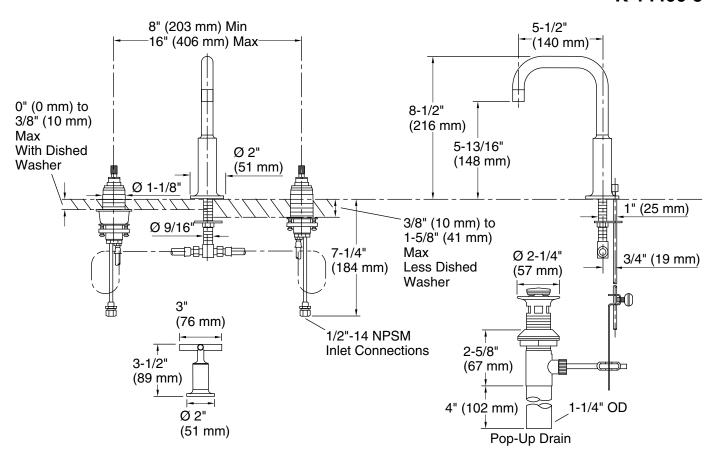

### Installation

• For 8" - 16" (203 - 406 mm) centers.

### **Technical Information**

All product dimensions are nominal.

Faucet:

Flow rate: 1.2 gal/min (4.5 l/min)

Pressure: 60 psi (4.1 bar)

Drain included: Yes

Spout:

Spout reach: 5-1/2" (140 mm)