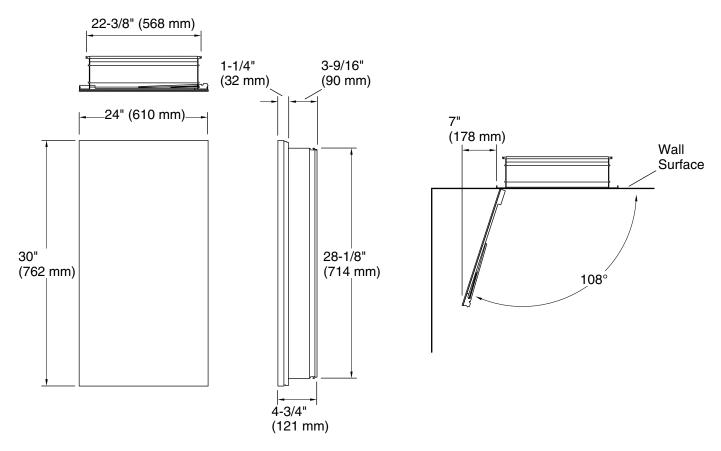

#### **Technical Information**

All product dimensions are nominal.

#### **Notes**

Install this product according to the installation guide.

To recess mount, the wall cavity must be framed and the cabinet secured to framing studs. Reroute electrical or water supply lines from the cavity. Consult a professional if drain or vent piping is encountered, or if the wall is load-bearing.

To determine the height of the cabinet, ensure the door will clear all obstacles (such as a faucet). A minimum 3" (76 mm) distance is required.

Cutout for recess-mount installations: 22-1/2" (572 mm) wide x 28-1/4" (718 mm) high x 3-11/16" (94 mm) deep.