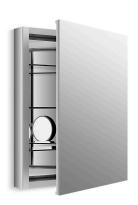

#### **Features**

- Adjustable tempered-glass shelves provide additional bathroom storage.
- Front mirror, inside door mirror, and back panel mirror provide superior visibility.
- 110° door swing with slow-close hinges.

#### Material

 Anodized aluminum construction with a durable rust-proof and chip-resistant finish.

#### Installation

- Can be installed with left- or right-hand swing.
- Includes mounting hardware for surface or recessed installation.
- Mirrored side kits for surface mount installation sold separately.