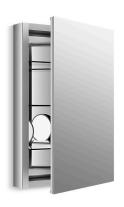

#### **Features**

- Adjustable tempered-glass shelves provide additional bathroom storage.
- Front mirror, inside door mirror, and back panel mirror provide superior visibility.
- 110° door swing with slow-close hinges.

#### Material

 Anodized aluminum construction with a durable rust-proof and chip-resistant finish.

#### Installation

- Can be installed with left- or right-hand swing.
- Includes mounting hardware for surface or recessed installation.
- Mirrored side kits for surface mount installation sold separately.