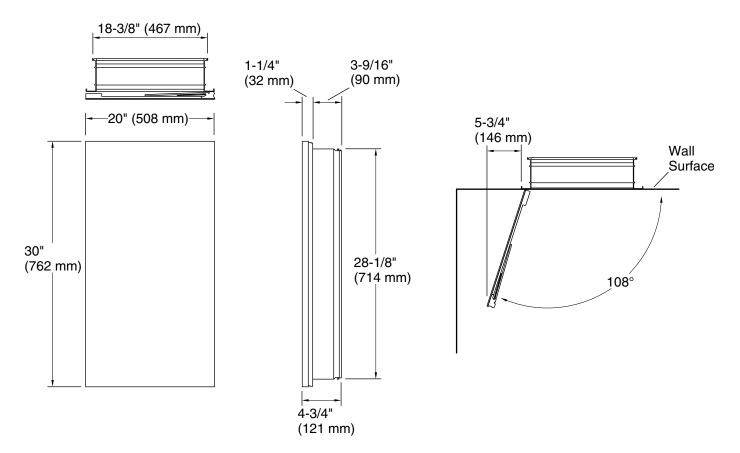

## **Technical Information**

All product dimensions are nominal.

#### **Notes**

Install this product according to the installation guide.

To recess mount, the wall cavity must be framed and the cabinet secured to framing studs. Reroute electrical or water supply lines from the cavity. Consult a professional if drain or vent piping is encountered, or if the wall is load-bearing.

To determine the height of the cabinet, ensure the door will clear all obstacles (such as a faucet). A minimum 3" (76 mm) distance is required.

Cutout for recess-mount installations: 18-1/2" (470 mm) wide x 28-1/4" (718 mm) high x 3-11/16" (94 mm) deep.