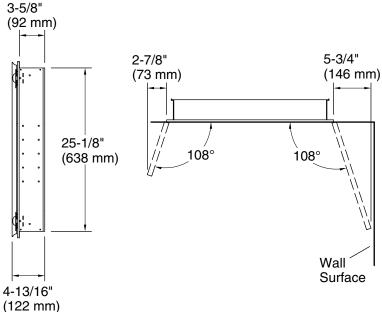

## **Features**

- Two adjustable tempered-glass shelves offer additional bathroom storage.
- Double doors with full-overlay beveled mirrors.
- Mirrored interior.
- Two-way adjustable hinges with 108° opening capability for easy cabinet access.
- Can be installed with left- or right-hand swing.
- Includes mounting hardware for surface or recessed installation.
- Includes side mirror kit for surface mount installation.

Secure the screws (provided) to a stud to avoid possible property and product damage. If this is not possible, anchors (not provided) must be inserted before installing the screws.

This cabinet is designed for either right or left door swing. Check for obstructions.