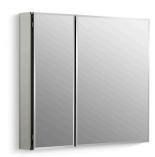

## **Features**

- Two adjustable tempered-glass shelves offer additional bathroom storage.
- Double doors with full-overlay beveled mirrors.
- Mirrored interior.
- Two-way adjustable hinges with 108° opening capability for easy cabinet access.
- Can be installed with left- or right-hand swing.
- Includes mounting hardware for surface or recessed installation.
- Includes side mirror kit for surface mount installation.