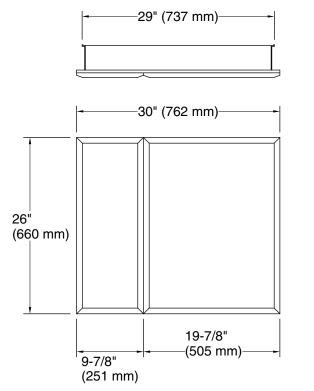

## **Technical Information**

All product dimensions are nominal.

Cutout for recess-mount installation: 29-1/4" (743 mm) width x 25-1/4" (641 mm) height x 3-5/8" (92 mm) depth.