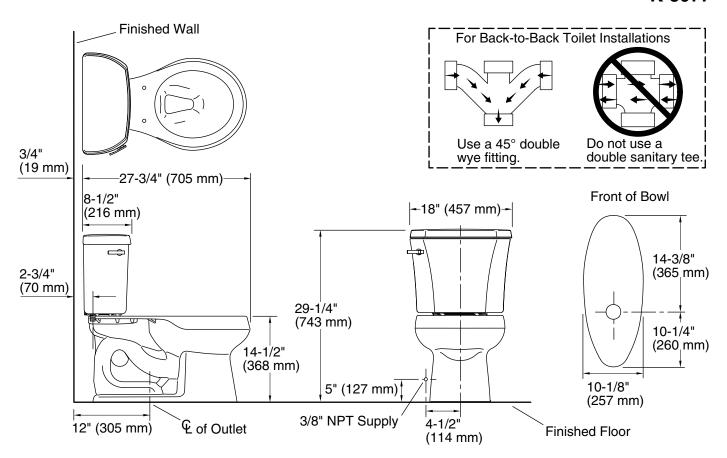

## Installation

- Standard 12" (305 mm) rough-in.
- Three-bolt quick-connect installation.
- Seat and supply line sold separately.

### **Technical Information**

All product dimensions are nominal.

Toilet type: Two-piece, Floor-mount

Waste Outlet: Floor

Bowl shape: Round-front
Flush type: Class Five®
Trap passageway: 2-1/8" (54 mm)

Water Consumption

Full: 1.6 gpf (6 lpf)

Water surface size: 10-1/2" x 7-3/4" (267 mm x 197 mm)

Rim to water 5-1/4" (133 mm)

surface:

Rough-in: 12" (305 mm) Seat-mounting 5-1/2" (140 mm)

holes:

### **Notes**

Install this product according to the installation instructions.

For back-to-back toilet installations: Use only a

45° double wye fitting.