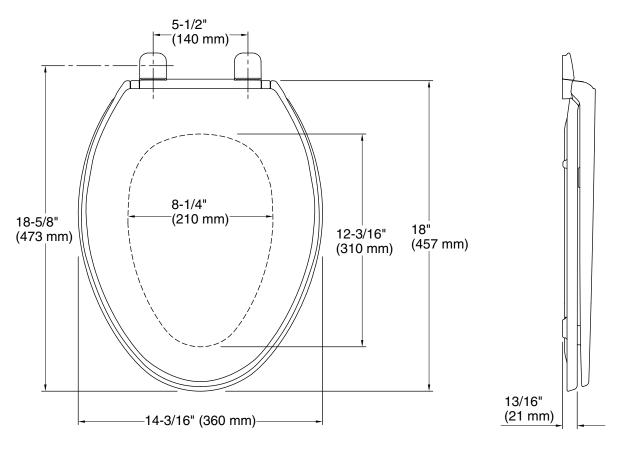

### **Technical Information**

All product dimensions are nominal. Seat shape type: Elongated

Seat front type: Closed-front Seat-mounting 5-1/2" (140 mm) holes: