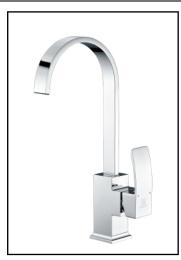

Model: K-AZ3620-1A

Dimensions: 35.875 in. L  $\times$  20.75 in. W  $\times$  10 in. H

Basin Depth: 10 in.



## Search the model IDs below to find out more about the dynamic Kitchen Faucet options available through ANZZI.

CH,BN,ORB

KF-AZ035ORB

KF-AZ035



**Finishes:** MODEL:



**Finishes: MODEL:** 



Finishes: **MODEL:** 



CH,BN

KF-AZ041

KF-AZ042

**Finishes: MODEL:** KF-AZ035BN



**Finishes: MODEL:** 





CH,BN

KF-AZ034

KF-AZ034BN

Finishes: **MODEL:** 

CH,BN KF-AZ095 KF-AZ040



CH,BN

KF-AZ130

KF-AZ044

**Finishes: MODEL:** 

CH KF-AZ102



**Finishes: MODEL:** 

CH,BN KF-AZ108 KF-AZ037



Finishes: **MODEL:** 

CH,BN,ORB KF-AZ032 KF-AZ032BN KF-AZ032ORB