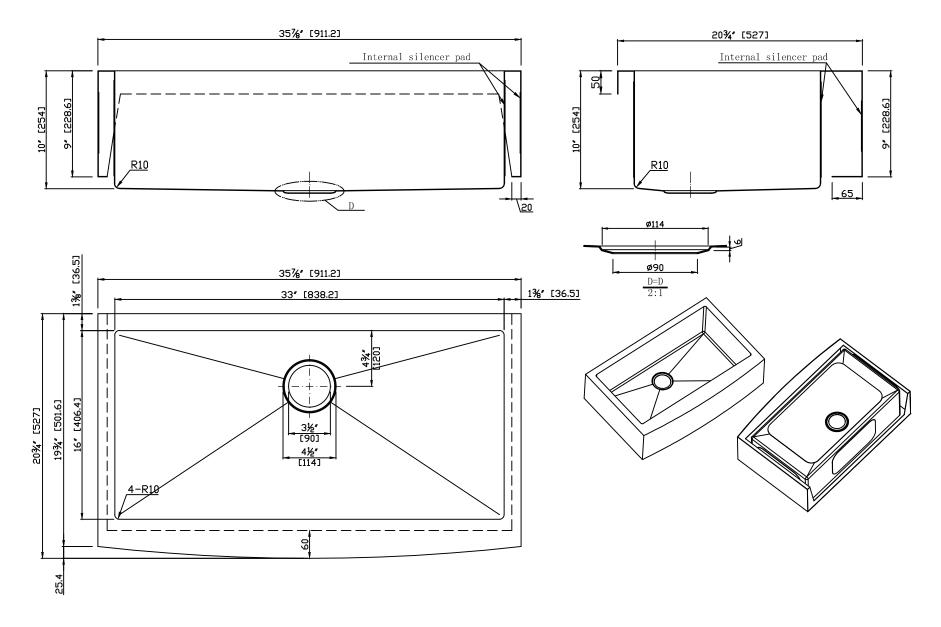

Model: K-AZ3620-1A

Dimensions: 35.875 in. L  $\times$  20.75 in. W  $\times$  10 in. H

Basin Depth: 10 in.