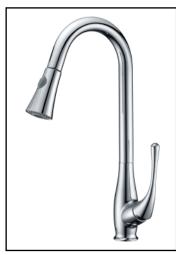

Model: K-AZ3620-1A

Dimensions: 35.875 in. L  $\times$  20.75 in. W  $\times$  10 in. H

Basin Depth: 10 in.



## Search the model IDs below to find out more about the dynamic Kitchen Faucet options available through ANZZI.

CH,BN,ORB

KF-AZ035ORB

KF-AZ035



**Finishes:** MODEL:



**Finishes: MODEL:** 



Finishes: **MODEL:** 



CH,BN

KF-AZ041

KF-AZ042

**Finishes: MODEL:** KF-AZ035BN



**Finishes: MODEL:** 





CH,BN

KF-AZ034

KF-AZ034BN

Finishes: **MODEL:** 

CH,BN KF-AZ095 KF-AZ040



CH,BN

KF-AZ130

KF-AZ044

**Finishes: MODEL:** 

CH KF-AZ102



**Finishes: MODEL:** 

CH,BN KF-AZ108 KF-AZ037



Finishes: **MODEL:** 

CH,BN,ORB KF-AZ032 KF-AZ032BN KF-AZ032ORB