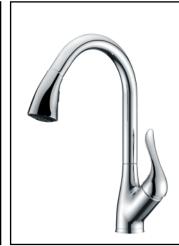

Model: K-AZ3620-1A

Dimensions: 35.875 in. L  $\times$  20.75 in. W  $\times$  10 in. H

Basin Depth: 10 in.



## Search the model IDs below to find out more about the dynamic Kitchen Faucet options available through ANZZI.

CH,BN,ORB

KF-AZ035ORB

KF-AZ035



**Finishes:** MODEL:



**Finishes: MODEL:** 



Finishes: **MODEL:** 



CH,BN

KF-AZ041

KF-AZ042

**Finishes: MODEL:** KF-AZ035BN



**Finishes: MODEL:** 





CH,BN

KF-AZ034

KF-AZ034BN

Finishes: **MODEL:** 

CH,BN KF-AZ095 KF-AZ040



CH,BN

KF-AZ130

KF-AZ044

**Finishes: MODEL:** 

CH KF-AZ102



**Finishes: MODEL:** 

CH,BN KF-AZ108 KF-AZ037



Finishes: **MODEL:** 

CH,BN,ORB KF-AZ032 KF-AZ032BN KF-AZ032ORB