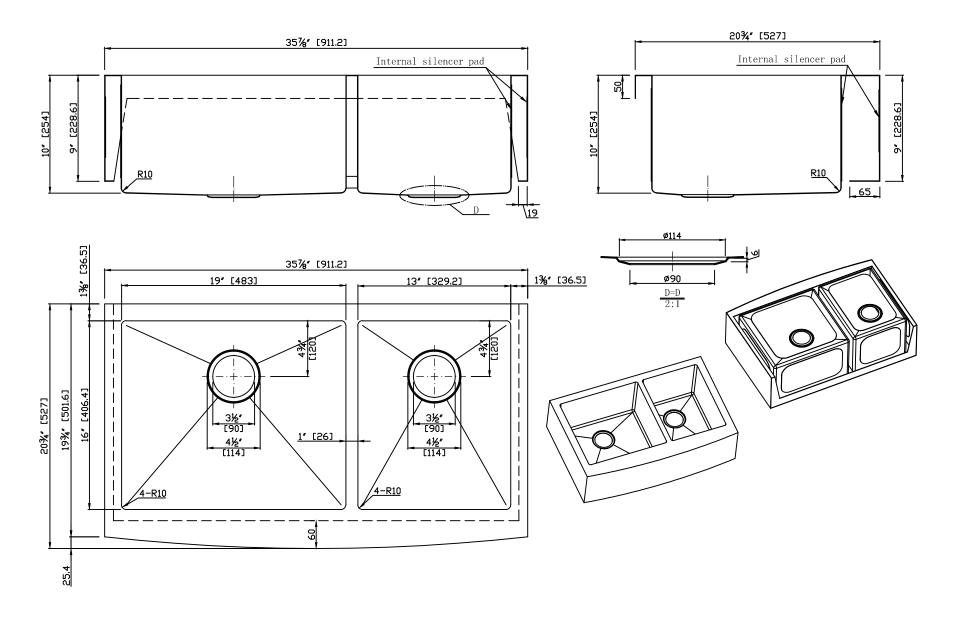

Model: K-AZ3620-3A

Dimensions: 35.875 in. L  $\times$  20.75 in. W  $\times$  10 in. H

Basin Depth: 10 in.