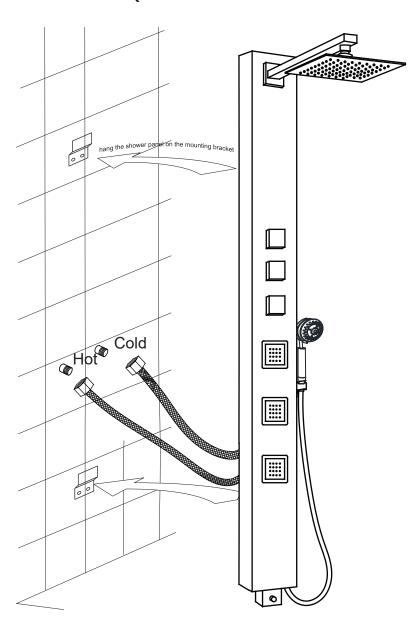

## INSTALLATION (WALL MOUNTING)

Figure 4

- **Step 4A** Screw the cold and hot water hoese from the shower panel to the supply lines in the wall.
- **Step 4B** Carefully hang the shower panel on the secured mounting brackets as shown in Figure 4.