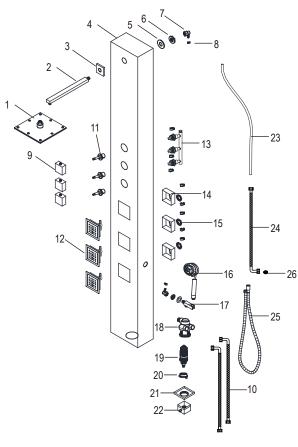

### PARTS LIST

| Commonant no  | Component             | Material |
|---------------|-----------------------|----------|
| Component no. | Component             | Material |
| 1             | head shower           | s/s      |
| 2             | arm bar               | brass    |
| 3             | flange                | brass    |
| 4             | body                  | s/s      |
| 5             | washer 1              | rubber   |
| 6             | nut 1                 | brass    |
| 7             | one way joint         | ABS      |
| 8             | clip                  | s/s      |
| 9             | knob                  | zinc     |
| 10            | elbow braided hose 2  | s/s      |
| 11            | cartridge             | ABS      |
| 12            | bodyjets              | brass    |
| 13            | on/off faucet         | ABS      |
| 14            | body jet cover        | ABS      |
| 15            | Nut 2                 | brass    |
| 16            | hand shower           | ABS      |
| 17            | hand shower holder    | ABS      |
| 18            | thermostatic faucet   | brass    |
| 19            | thermostatic cartidge | ABS      |
| 20            | cap                   | ABS      |
| 21            | handle plate cover    | brass    |
| 22            | handle                | zinc     |
| 23            | pvc hose              | PVC      |
| 24            | elbow braided hose 1  | s/s      |
| 25            | flexible hose         | s/s      |
| 26            | flow restricter       | ABS      |