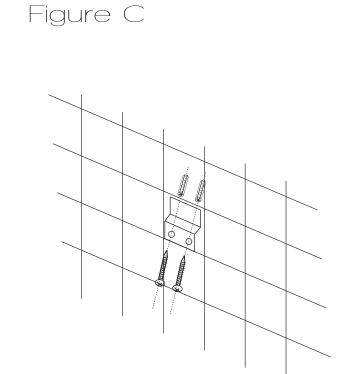

## INSTALLATION (SETUP)

- Step B Insert the wall anchors into the pre-drilled holes as shown in Figure B.
- Place the shower panel brackets aligned with the drilled holes and using a Philips screw-Step C driver ighten the screws to secure the brackets.