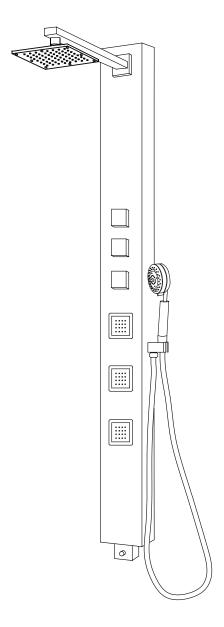

- 1. Shower Head
- 2. Diverter
- 3. Body Jets
- 4. Mixer
- 5. Hand Shower

ASME A112.18.1/CSA B125.1