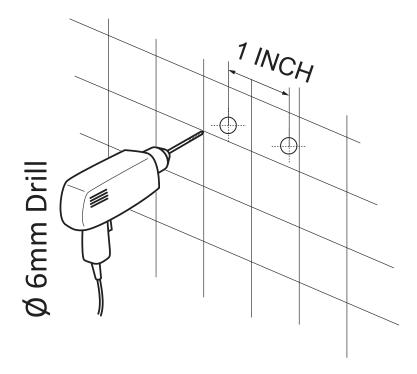

#### Figure A

**IMPORTANT** Before drilling any holes for the shower panel brackets, ensure there are no hidden cables or pipelines aligned with the desired drilling position.

**Step A** Drill the two holes for the top bracket 1" apart at the desired height.

**Step A.2** Drill the two holes for the bottom bracket 1" apart below the top bracket.