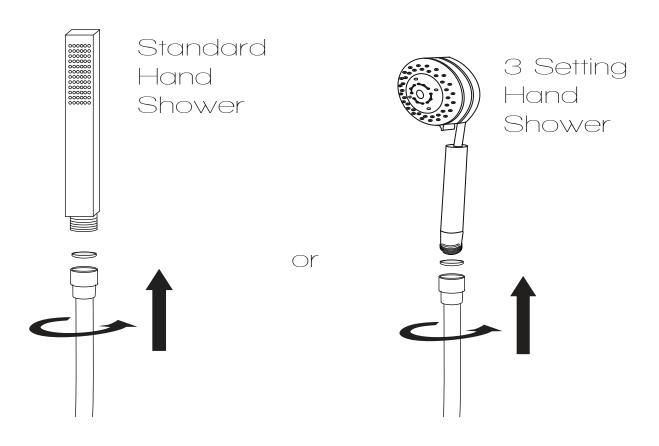

## INSTALLATION (HANDSHOWER)

Figure 2

**Step 2A** Finally, install the hand shower to the hose, as shown.