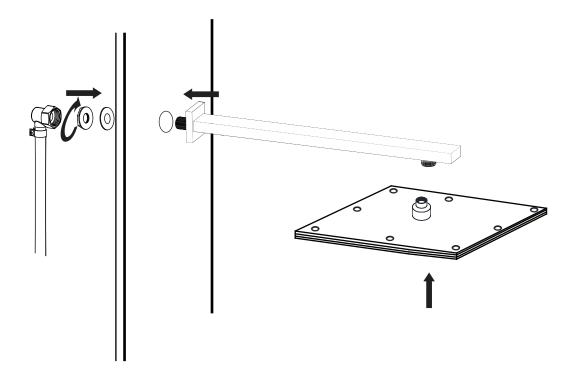

#### Figure 3

- **Step 3A** Install the shower arm to the shower panel, using the rubber washer and nut on the opposite side to tighten.
- **Step 3B** Makes sure the shower arm is sitting correctly before installed the shower head.
- **Step 3C** Screw the shower head onto the shower arm.