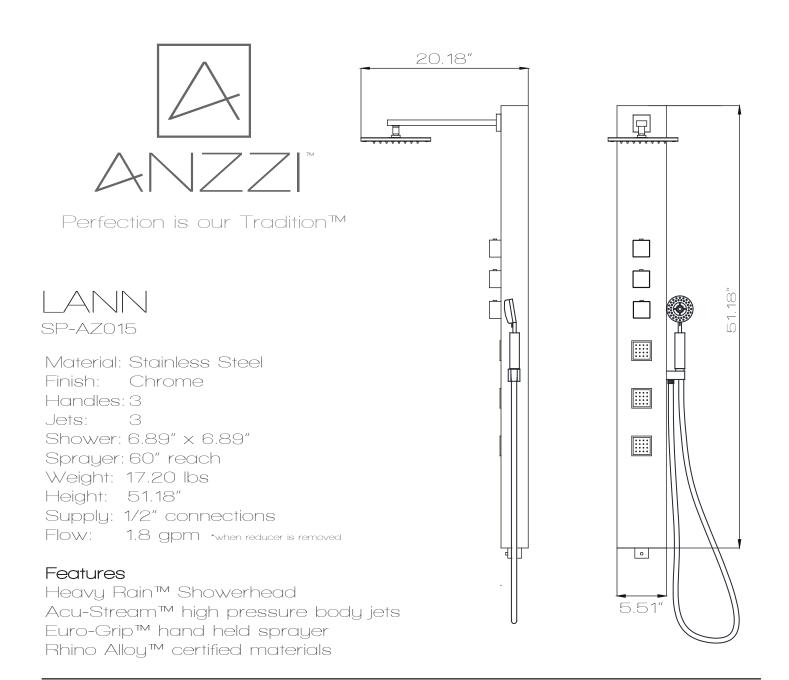

### SPEC DRAWING

### PARTS LIST

| Commonant no  | Component             | Material |
|---------------|-----------------------|----------|
| Component no. | Component             | Material |
| 1             | head shower           | s/s      |
| 2             | arm bar               | brass    |
| 3             | flange                | brass    |
| 4             | body                  | s/s      |
| 5             | washer 1              | rubber   |
| 6             | nut 1                 | brass    |
| 7             | one way joint         | ABS      |
| 8             | clip                  | s/s      |
| 9             | knob                  | zinc     |
| 10            | elbow braided hose 2  | s/s      |
| 11            | cartridge             | ABS      |
| 12            | bodyjets              | brass    |
| 13            | on/off faucet         | ABS      |
| 14            | body jet cover        | ABS      |
| 15            | Nut 2                 | brass    |
| 16            | hand shower           | ABS      |
| 17            | hand shower holder    | ABS      |
| 18            | thermostatic faucet   | brass    |
| 19            | thermostatic cartidge | ABS      |
| 20            | cap                   | ABS      |
| 21            | handle plate cover    | brass    |
| 22            | handle                | zinc     |
| 23            | pvc hose              | PVC      |
| 24            | elbow braided hose 1  | s/s      |
| 25            | flexible hose         | s/s      |
| 26            | flow restricter       | ABS      |

- 1. Shower Head
- 2. Diverter
- 3. Body Jets
- 4. Mixer
- 5. Hand Shower

ASME A112.18.1/CSA B125.1