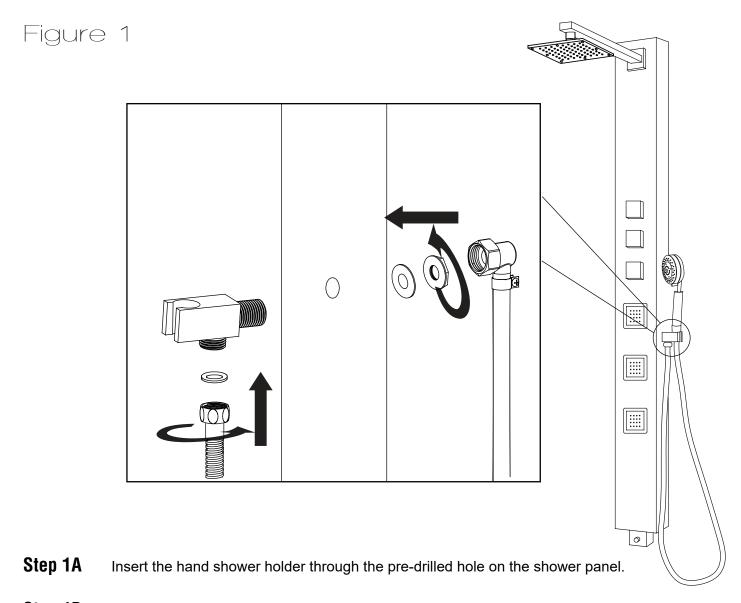

### INSTALLATION (HANDSHOWER)

- **Step 1B** Install the water supply hose for the hand shower onto the holder, as shown.
- **Step 1C** Make sure all O-rings are inserted to prevent leakage.
- **Step 1D** Once the shower panel is fully installed and hung on the bracket, you can install the hand shower hose to the holder connection.