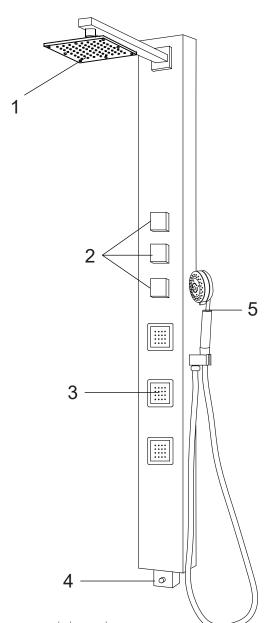

- 1. Shower Head
- 2. Diverter
- 3. Body Jets
- 4. Mixer
- 5. Hand Shower

ASME A112.18.1/CSA B125.1