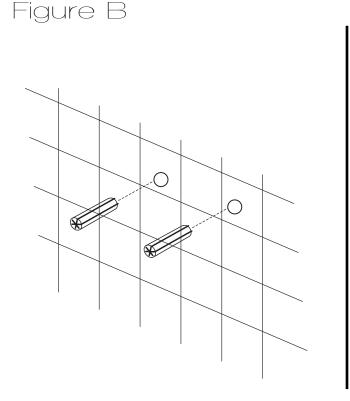

## INSTALLATION (SETUP)

- Step B Insert the wall anchors into the pre-drilled holes as shown in Figure B.
- Place the shower panel brackets aligned with the drilled holes and using a Philips screw-Step C driver ighten the screws to secure the brackets.