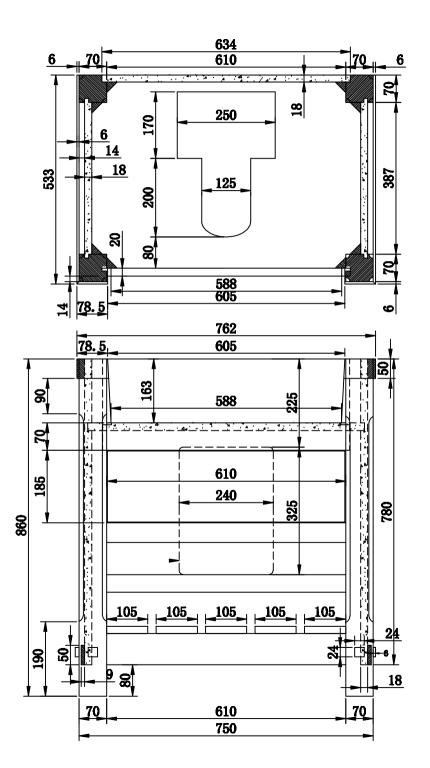

ean color;                                                         |
| Dovetail.                                                            |
| 7. Hinge: N/A.                                                       |
| 8. Vanity top:                                                       |
| Material: Authentic Italian Carrara marble countertop.               |
| Thickness: 1";                                                       |
| 4-inch back splash included;                                         |
| Pre-drilled 8-inch widespread faucet holes.                          |
| 9. Sink: Drop in sink (1 pc).                                        |
| 10. The tolerance is + / - 1/5".                                     |
|                                                                      |