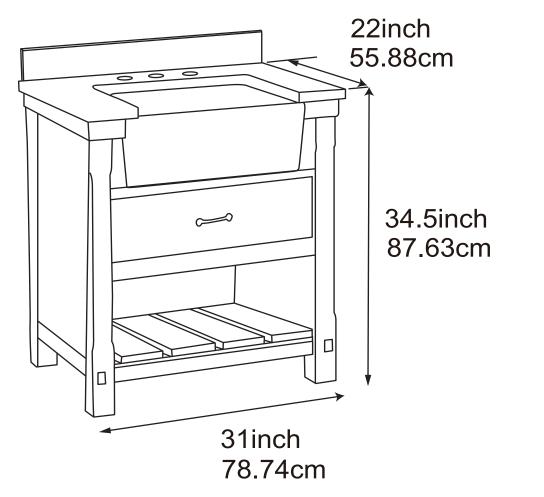

## **Diagrams with Dimensions**



## Specification:

| 1. Material: Plywood and Poplar.                                     |
|----------------------------------------------------------------------|
| 2. Finish: Dove White/Navy Blue.                                     |
| <ol><li>Hardware: Dove White, Matte Black finished (1 pc);</li></ol> |
| Navy Blue, Antique Bronze finished(1 pc).                            |
| <ol><li>Slides: Soft closing, Full extension guide(1 set)</li></ol>  |
| 5. Doors: N/A.                                                       |
| 6. Drawer Boxes: 1 drawer;                                           |
| Poplar wood;                                                         |
| Clean color;                                                         |
| Dovetail.