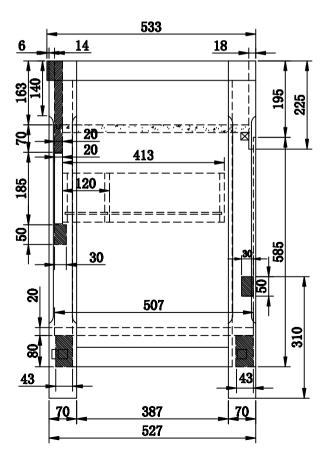

n color;                                                         |
| Dovetail.                                                            |
| 7. Hinge: N/A.                                                       |
| 8. Vanity top:                                                       |
| Material: Authentic Italian Carrara marble countertop.               |
| Thickness: 1";                                                       |
| 4-inch back splash included;                                         |
| Pre-drilled 8-inch widespread faucet holes.                          |
| 9. Sink: Drop in sink (1 pc).                                        |
| 10. The tolerance is + / - 1/5".                                     |
|                                                                      |