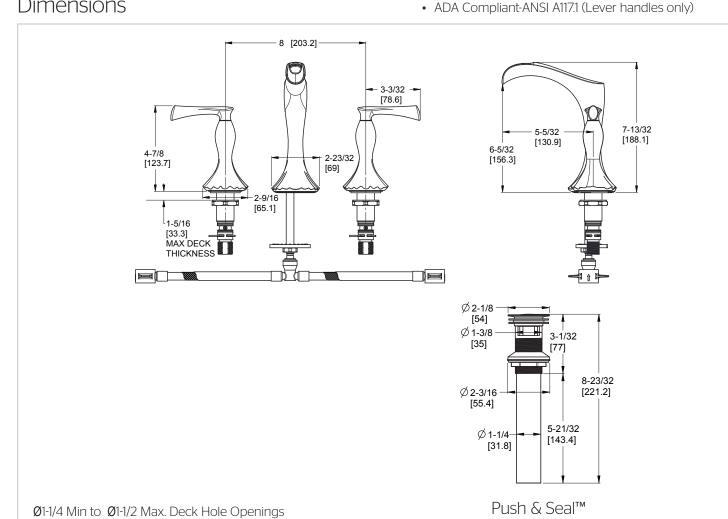

# Pfister

#### Rhen™ 8"-15" Widespread Lavatory Faucet

LG49-RH1C Finish(C) LG49-RH1K Finish(K) LG49-RH1B Finish(B) LG49-RH1BG Finish(BG)



- Two-Handle
- 3-Hole Installation
- Pforever Seal

## Specifications

#### **Features**

- 1.2 GPM Flow Rate
- 1/4 Turn Brass Cartridge
- Includes All Metal Push & Seal<sup>™</sup>
- Peekaboo Trough Spout
- Pforever Seal Ceramic Disc Valves
- Pforever Warranty<sup>®</sup>

#### **Code Compliance**

Pfister products are designed and manufactured in compliance with the following standards and codes:

- IAPMO Certified
- CSA B125 Certified
- ASME A112.18.1
- NSF 61/9 Annex G (Low lead)
- Cal Green Compliant
- CEC Compliant
- EPA WaterSense Certification 1.2 gpm, 4.5L/Min





### Dimensions