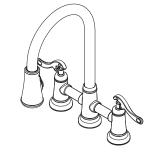

## Pull-Out Bridge Faucet

LG531-YPC Finish(C)  $\square$  LG531-YPK Finish(K)  $\square$ 

LG531-YPY Finish(Y)

- Two Handle
- 2-Hole Installation
- Pforever Seal
- Adjustable Spray Volume Control Feature

#### **Features**

- 1.8 GPM Flow Rate
- 70" Pullout Hose Length
- Braided Nylon Reinforced Vinyl Hose
- Metal Lever Handles
- Includes Metal Supply Nuts
- 3-Hole Installation
- 360° Swivel Spout

- High-Arc Decorative Spout
- Adjustable Spray Volume Control Feature
- Ergonomic Spray Head Produces Strong Spray or Aerated Stream
- Pforever Seal Ceramic Disc Valves
- Pforever Warranty®