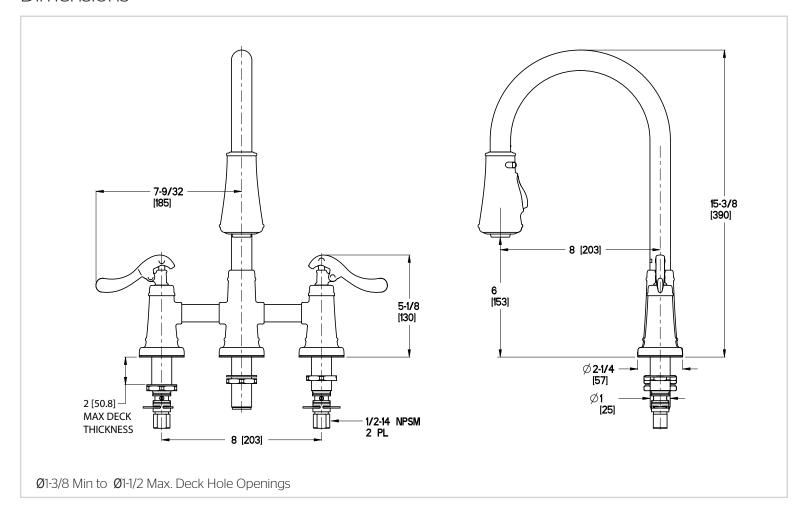

llation
- Pforever Seal
- Adjustable Spray Volume Control Feature

# Specifications

#### **Features**

- 1.8 GPM Flow Rate
- 70" Pullout Hose Length
- Braided Nylon Reinforced Vinyl Hose
- Metal Lever Handles
- Includes Metal Supply Nuts
- 3-Hole Installation
- 360° Swivel Spout

- High-Arc Decorative Spout
- Adjustable Spray Volume Control Feature
- Ergonomic Spray Head Produces Strong Spray or Aerated Stream
- Pforever Seal Ceramic Disc Valves
- Pforever Warranty®

#### Code Compliance

Pfister products are designed and manufactured in compliance with the following standards and codes:



- CSA B125 Certified
- ASME A112.18.1
- NSF 61/9 Annex G (Low lead)
- CEC Compliant
- ADA Compliant-ANSI A117.1 (Lever handles only)
- ASME A112.18.3 (Backflow Prevention)









### **Dimensions**



SS-LG531-YPX