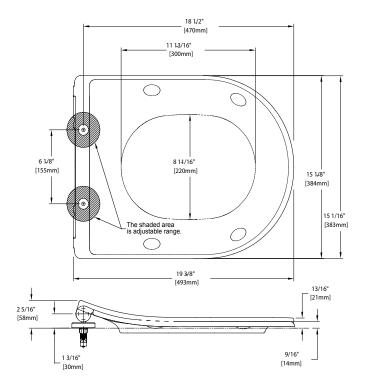

- Slim design for an ultra-sleek aesthetic
- Mounting hardware included
- Seat and cover made of urea resin
- Stainless steel hinge caps

## **MODELS**

• SS247 Slim D-Shape SoftClose Seat

## **COLOR**

• #01 Cotton

## **PRODUCT SPECIFICATIONS**

Seat shall be model SS247#01. Seat shall be made from urea resin for both the seat and seat cover. The seat installation is top mount installation with stainless steel adjustable hinge plates and hinge caps.

## **SPECIFICATIONS**

| Material               | Urea Resin                    |
|------------------------|-------------------------------|
| Warranty               | One Year Limited Warranty     |
| Shipping<br>Weight     | 8 lbs, 5 oz                   |
| Shipping<br>Dimensions | 20-1/2"L x 19-1/4"W x 3-1/4"H |



#### **DIMENSIONS**