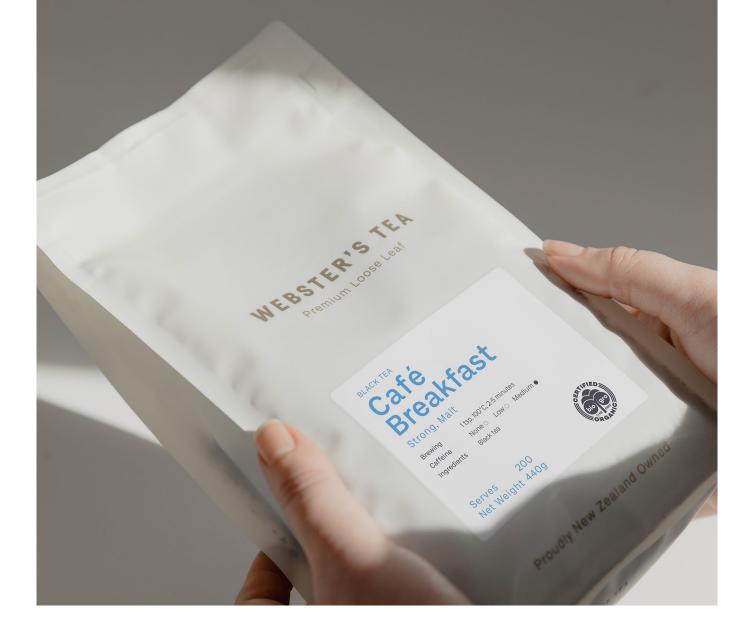

## **Loose Leaf Tea**

Minimum total order value is \$100 Free shipping on orders \$250 and over All prices are in NZD and exclude GST

| BLACK TEA   |                | No. of Serves | Cost Per Serve (\$) | Weight (g) | Price (\$) |
|-------------|----------------|---------------|---------------------|------------|------------|
|             | Café Breakfast | 200           | 0.21                | 440        | 41.90      |
|             | Earl Grey      | 200           | 0.25                | 320        | 50.90      |
|             | Chai           | 200           | 0.25                | 440        | 50.90      |
| GREEN TEA   |                |               |                     |            |            |
|             | Sencha         | 200           | 0.21                | 320        | 41.90      |
|             | Lime Ginger    | 200           | 0.25                | 400        | 50.90      |
|             | Kawakawa       | 200           | 0.25                | 280        | 50.90      |
| HERBAL TEA  | 1              |               |                     |            |            |
|             | Turmeric       | 200           | 0.25                | 560        | 50.90      |
|             | Peppermint     | 200           | 0.25                | 200        | 50.90      |
|             | Chamomile      | 200           | 0.25                | 320        | 50.90      |
|             | Berry          | 200           | 0.25                | 520        | 50.90      |
| ROOIBOS TEA |                |               |                     |            |            |
|             | Blood Orange   | 200           | 0.25                | 480        | 50.90      |
|             | Mānuka         | 200           | 0.25                | 400        | 50.90      |
|             |                |               |                     |            |            |

Mark and Ash Webster

BETTER TASTING TEA THREE

Now a neutral, off-white to suit any café decor

Each tea now carries a 6 month best before date

Now with a robost, ziplock resealable opening

Packaging can withstand hardwearing environments

Packaging is made from LDPE, a #4 soft plastic

Proudly displaying our recent BioGro certification