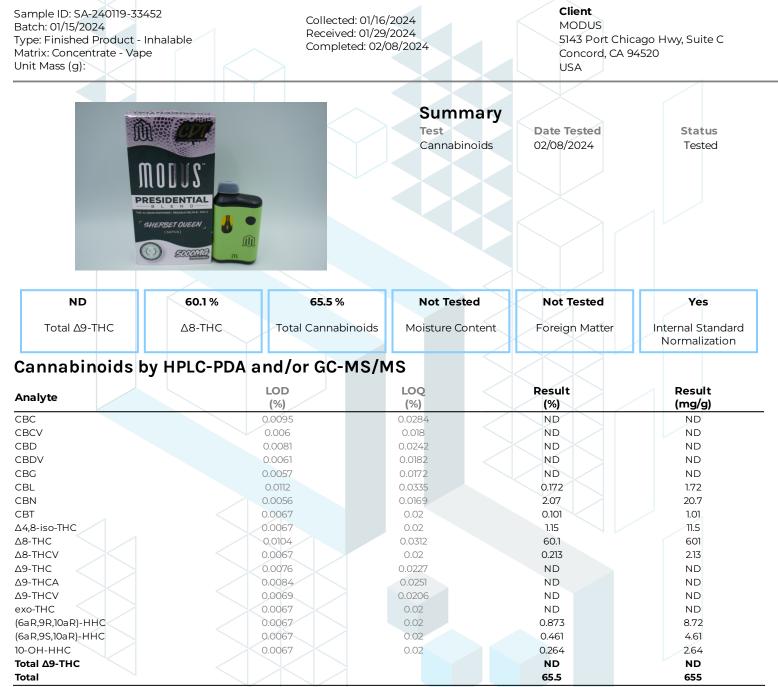

**KCA** Laboratories 232 North Plaza Drive Nicholasville, KY 40356

+1-833-KCA-LABS https://kcalabs.com KDA Lic.# P\_0058

1 of 1

Presidential Disposable - Sherbet Queen

kca

ND = Not Detected; NT = Not Tested; LOD = Limit of Detection; LOQ = Limit of Quantitation; RL = Reporting Limit;  $\Delta$  = Delta; Total  $\Delta$ 9-THC =  $\Delta$ 9-THCA \* 0.877 +  $\Delta$ 9-THC; Total CBD = CBDA \* 0.877 + CBD;