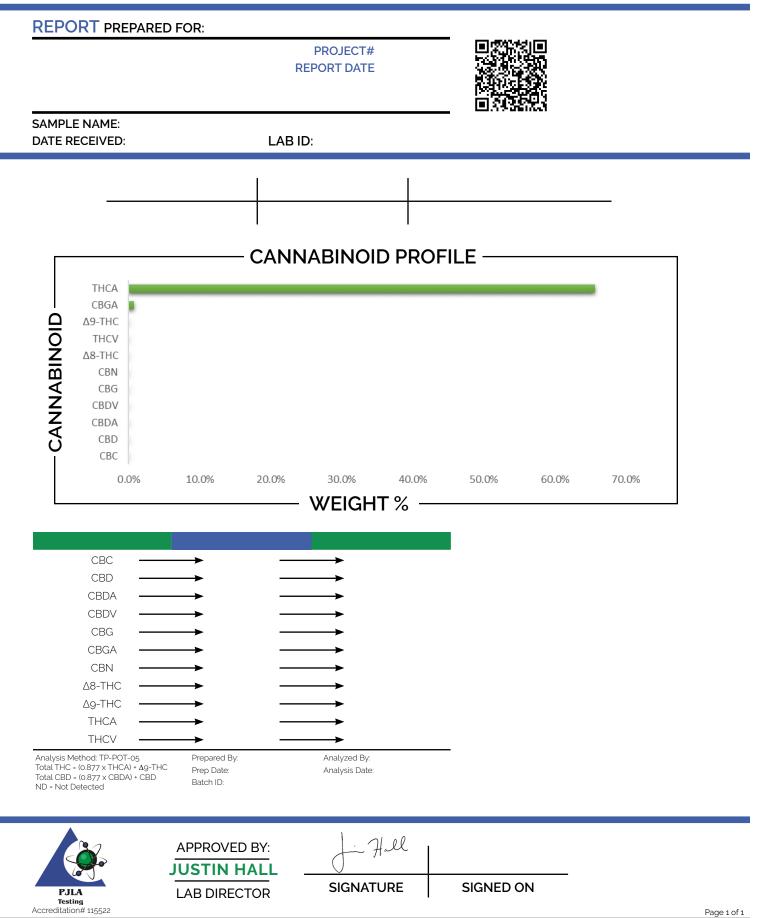

## CERTIFICATE OF ANALYSIS

This is a Badger Labs Certificate of Analysis and may not be reproduced without written approval from Badger Labs. Badger Labs maintains strict confidentiality of all client data. Any information regarding an analysis is shared only with the the individuals designated on the Laboratory Chain of Custody (COC) as contacts unless authorization is received. Limits of Quantification (LOQ) are available upon request. This report complies to the requirements of the ISO/IEC 17025/2017 standard. Review the results, expanded uncertainty and specifications to ensure they meet your requirements. Uncertainty values are available upon request.