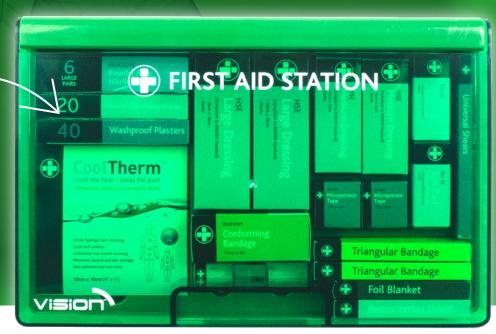

## BS8599-1:2019 COMPLIANT FIRST AID KIT

in Vision Green/Clear Lid Wall Station

British Standard compliant first aid kits reflect the most up-todate changes in both workplace practice and risks, making them demonstrably more 'fit for purpose' in today's environment.

Each Vision wall panel displays all the British Standard compliant contents in a way that ensures effortless selection of specific components and enables effective treatment.

LOW RISK: (e.g. shops, offices, libraries, etc.)

## CONTENTS

- Bandage, Conforming
- Bandages, Triangular
- Dressing, Burn
- Dressings, Eye Pad
- Dressings, HSE Medium
- Dressings, HSE Large
- Foil Blanket, Adult

  - Gloves, Pairs Guidance Leaflet
- Plasters, Washproof Asst. Resuscitation Face Shield
- Tape, Microporous
- Wipes, Cleansing