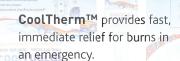

CoolTherm

CoolTherm™ soothes the burn, cools the heat, eases the pain, stops the burn progressing, and protects against contamination.

CoolTherm™ utilises a specially formulated cooling gel, combined with medical grade non-adherent, non-woven pads, that will not stick to the wound.