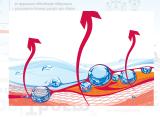

CoolTherm™ dressings are sterile, ensuring a safe, uncontaminated atmosphere for the emergency treatment of burns.

**HEAT EXCHANGE** 

CoolTherr cools the heat - eases the pai

> **CoolTherm™** absorbs the thermal energy from the burn, dissipating the heat, and cooling the skin...