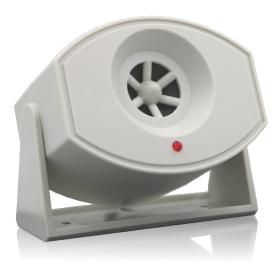

## QUICK - SETUP - GUIDE

**Step 1** Choose a spot to set your EZ-Mount that is closest to the Rodent Problem. At the same time position/aim the device facing the most open area of that room or area. This good, open coverage allows the sounds to fully cover the area.

**Step 2** Remove the power adaptor from its box and insert the plug end into the 9V DC Input jack located on the back of the unit. Plug the other end in a standard US 120V electrical outlet.

The Red indicator light seen in Fig. 1 above will come on indicating the EZ-Mount is turned on & working.