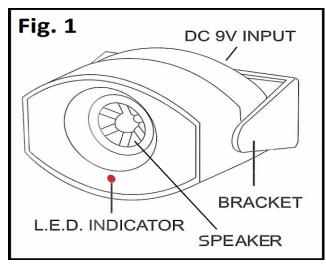

**Step 2** Remove the power adaptor from its box and insert the plug end into the 9V DC Input jack located on the back of the unit. Plug the other end in a standard US 120V electrical outlet.

The Red indicator light seen in Fig. 1 above will come on indicating the EZ-Mount is turned on & working.