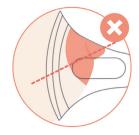

## **Nipple Alignment**

When aligning your nipple make sure the nipple in not touching any part of the breast shield and is moving freely.

Annabella

Adjust the height level of the tongue to the maximum comfort level.