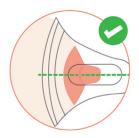

## **Nipple Alignment**

When aligning your nipple make sure the nipple in not touching any part of the breast shield and is moving freely.

Annabella

Adjust the height level of the tongue to the maximum comfort level.