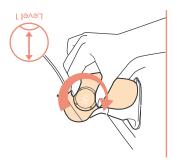

## **Nipple Alignment**

When aligning your nipple make sure the nipple in not touching any part of the breast shield and is moving freely.

Annabella

Adjust the height level of the tongue to the maximum comfort level.

## Check your fit

Adjustable breast shield size range 18mm - 24mm

Adjust the height level of the tongue to the maximum comfort level.