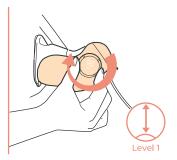

## **Nipple Alignment**

When aligning your nipple make sure the nipple in not touching any part of the breast shield and is moving freely.

Annabella

Adjust the height level of the tongue to the maximum comfort level.

## Check your fit

Adjustable breast shield size range 18mm - 24mm

Adjust the height level of the tongue to the maximum comfort level.