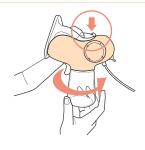

## Warning!

DO NOT sanitize the parts in the microwave!









**Important notice:** the silicone and plastic parts have an expiration date and should be maintained and replaced approximately **every 3 months.** 

## Which parts should I sanitize?

Below is a list of the parts that can and should be sanitized before your first use:



Annabella
Quick User Guide

Pumping with Annabella should be pleasant. Feel any pain? We are here to help!



## Assembly

**1** Charge

2 | Assemble

3 | Place









## **Pumping Session**

Unplug from power source before pumping!









**7** Hold and Click

**8** Hold and Turn

9 | Connect







**5** | Vacuum (+/-)