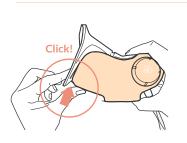

## **Pumping Session**

Unplug from power source before pumping!

**7** Hold and Click

**8** Hold and Turn

9 | Connect

**5** | Vacuum (+/-)