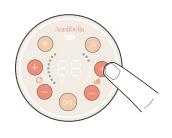

## **Pumping Session**

Unplug from power source before pumping!

**7** Hold and Click

**8** Hold and Turn

9 | Connect

**5** | Vacuum (+/-)