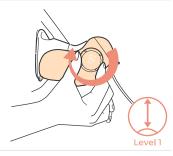

## **Pumping Session**

Unplug from power source before pumping!

**7** Hold and Click

**8** Hold and Turn

9 | Connect

**5** | Vacuum (+/-)