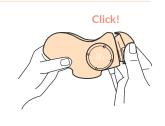

## **Pumping Session**

Unplug from power source before pumping!

**7** Hold and Click

**8** Hold and Turn

9 | Connect

**5** | Vacuum (+/-)