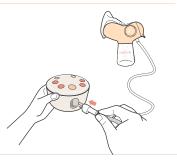

## **Pumping Session**

Unplug from power source before pumping!

**7** Hold and Click

**8** Hold and Turn

9 | Connect

**5** | Vacuum (+/-)