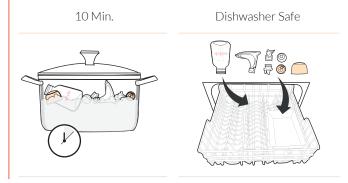

## Which parts should I sanitize?

Below is a list of the parts that can and should be sanitized before your first use:

Annabella
Quick User Guide

Pumping with Annabella should be pleasant. Feel any pain? We are here to help!