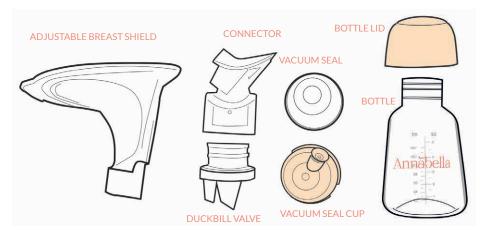

## Which parts should I sanitize?

Below is a list of the parts that can and should be sanitized before your first use:

Annabella
Quick User Guide

Pumping with Annabella should be pleasant. Feel any pain? We are here to help!