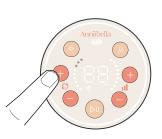

## **Pumping Session**

Unplug from power source before pumping!

**7** Hold and Click

**8** Hold and Turn

9 | Connect

**5** | Vacuum (+/-)