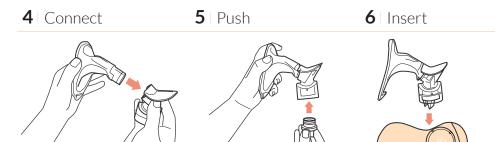

## Warning!

DO NOT sanitize the parts in the microwave!









**Important notice:** the silicone and plastic parts have an expiration date and should be maintained and replaced approximately **every 3 months.** 

## Which parts should I sanitize?

Below is a list of the parts that can and should be sanitized before your first use:



Annabella
Quick User Guide

Pumping with Annabella should be pleasant. Feel any pain? We are here to help!



## Assembly

**1** Charge

2 | Assemble

3 | Place









## **Pumping Session**

Unplug from power source before pumping!









**7** Hold and Click

**8** Hold and Turn

9 | Connect







**5** | Vacuum (+/-)