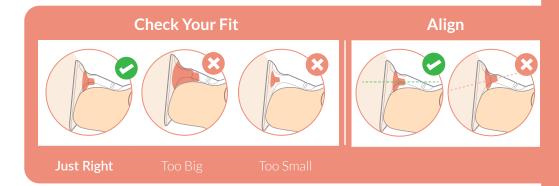

## Warning!

DO NOT sanitize the parts in the microwave!









**Important notice:** the silicone and plastic parts have an expiration date and should be maintained and replaced approximately **every 3 months.** 

## Which parts should I sanitize?

Below is a list of the parts that can and should be sanitized before your first use:



Annabella
Quick User Guide

Pumping with Annabella should be pleasant. Feel any pain? We are here to help!



## Assembly

**1** Charge

2 | Assemble

3 | Place









## **Pumping Session**

Unplug from power source before pumping!









**7** Hold and Click

**8** Hold and Turn

9 | Connect







**5** | Vacuum (+/-)