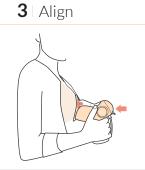

## **Pumping Session**

Unplug from power source before pumping!

**7** Hold and Click

**8** Hold and Turn

9 | Connect

**5** | Vacuum (+/-)