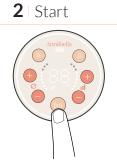

## Warning!

DO NOT sanitize the parts in the microwave!









**Important notice:** the silicone and plastic parts have an expiration date and should be maintained and replaced approximately **every 3 months.** 

## Which parts should I sanitize?

Below is a list of the parts that can and should be sanitized before your first use:



Annabella
Quick User Guide

Pumping with Annabella should be pleasant. Feel any pain? We are here to help!



## Assembly

**1** Charge

2 | Assemble

3 | Place









## **Pumping Session**

Unplug from power source before pumping!









**7** Hold and Click

**8** Hold and Turn

9 | Connect







**5** | Vacuum (+/-)