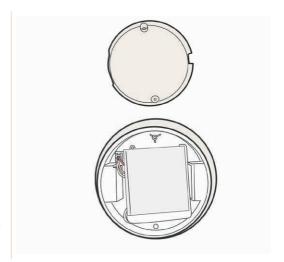

## Replacing the pump's battery:

 Unscrew the two screws on both sides of the pump's back cover.

2. Remove the old battery while making sure to disconnect the connector.

- 3. Plug in the connector of the new battery and place the battery next to the cables while the yellow tape is opposite to the connector
- **4.** Screw back the plastic cover.
  - Charge the battery.
  - Try turning the device on again.

Please make sure to follow the disposal instruction in Chapter 10 when replacing the battery.

Please visit the Annabella website for the most updated troubleshooting. The pump is not a serviceable device. If you have tried all the previous options, and none has solved your problem, please contact our customer service.