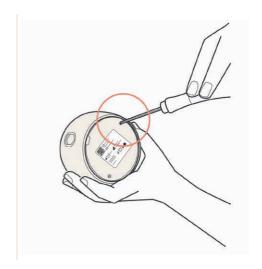

## Replacing the pump's battery:

 Unscrew the two screws on both sides of the pump's back cover.

2. Remove the old battery while making sure to disconnect the connector.

- 3. Plug in the connector of the new battery and place the battery next to the cables while the yellow tape is opposite to the connector
- **4.** Screw back the plastic cover.
  - Charge the battery.
  - Try turning the device on again.

Please make sure to follow the disposal instruction in Chapter 10 when replacing the battery.

Please visit the Annabella website for the most updated troubleshooting. The pump is not a serviceable device. If you have tried all the previous options, and none has solved your problem, please contact our customer service.