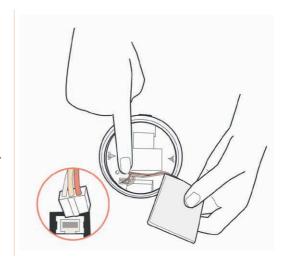

## Replacing the pump's battery:

 Unscrew the two screws on both sides of the pump's back cover.

2. Remove the old battery while making sure to disconnect the connector.

- 3. Plug in the connector of the new battery and place the battery next to the cables while the yellow tape is opposite to the connector
- **4.** Screw back the plastic cover.
  - Charge the battery.
  - Try turning the device on again.

Please make sure to follow the disposal instruction in Chapter 10 when replacing the battery.

Please visit the Annabella website for the most updated troubleshooting. The pump is not a serviceable device. If you have tried all the previous options, and none has solved your problem, please contact our customer service.