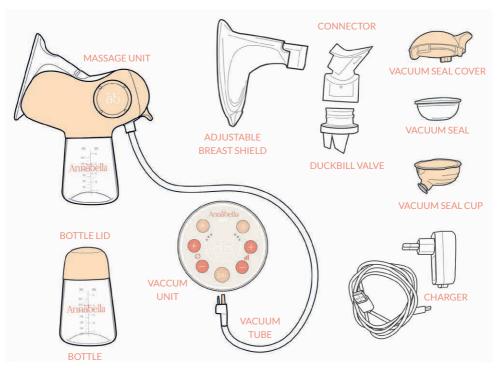

## **Annabella Parts:**

| PART                                                                                                             | QUANTITY | PART         | QUANTITY |
|------------------------------------------------------------------------------------------------------------------|----------|--------------|----------|
| Adjustable breast shield (applied on breast, adjustable 21mm to 24mm - for adjusting shield size, see Chapter 8) | 2        | Massage unit | 1        |
|                                                                                                                  |          | Vacuum tube  | 1        |
| Connector                                                                                                        | 2        | Vacuum unit  | 1        |
| Duckbill valves                                                                                                  | 2        | Bottles      | 2        |
| Vacuum seal                                                                                                      | 2        | Bottle lids  | 2        |
| Vacuum seal cup                                                                                                  | 1        | Charger      | 1        |
| Vacuum seal cover                                                                                                | 1        |              |          |