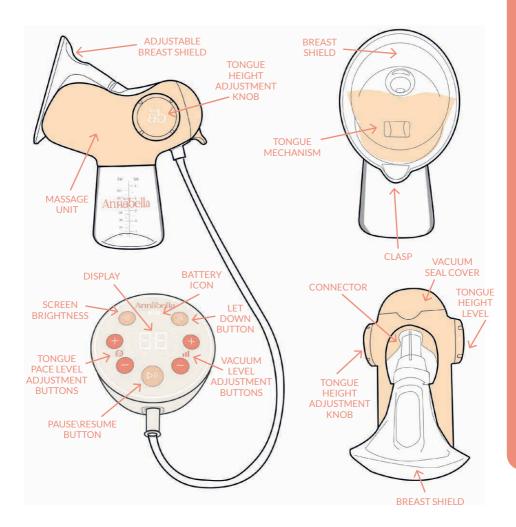

|
| Connector                                                                                                        | 2        | Vacuum unit  | 1        |
| Duckbill valves                                                                                                  | 2        | Bottles      | 2        |
| Vacuum seal                                                                                                      | 2        | Bottle lids  | 2        |
| Vacuum seal cup                                                                                                  | 1        | Charger      | 1        |
| Vacuum seal cover                                                                                                | 1        |              |          |

## **Annabella Features**



## **Light modes:**

**Default** – only the display light is on.

**Bright** – the display light, the ring light and the button lights are on.

**Dim**- the display light, the ring light and the button lights are on but with reduced brightness.