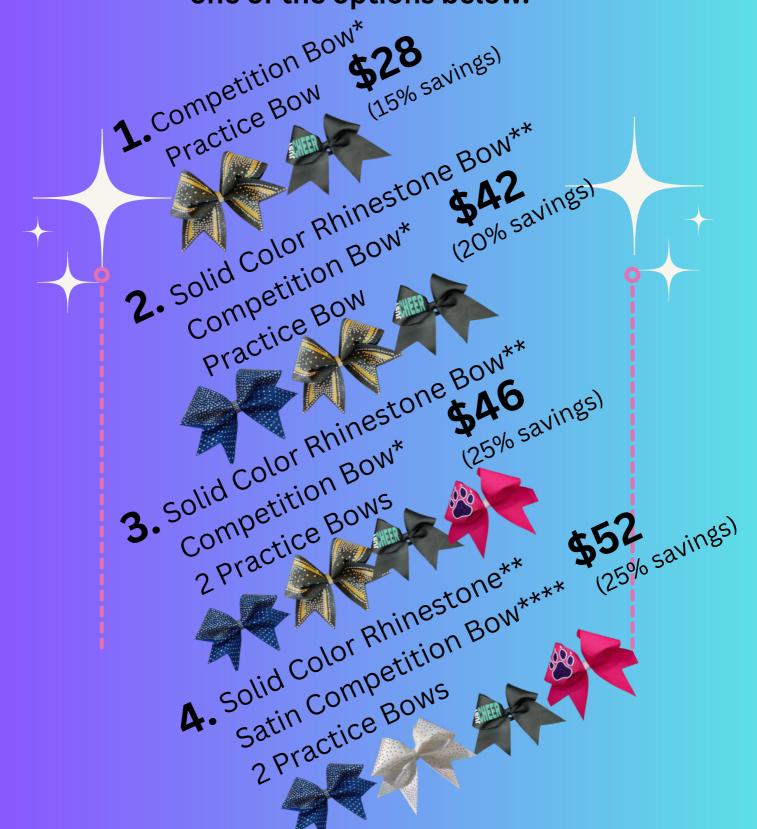

Looking for multiple bows? THE BOWS SHOPPE is pleased to offer our "BOW BUNDLES." Save money by ordering one of the options below.

Practice bows are plain color only. A simple vinyl design can be added. \*Not more than a 1000 stone count with standard stones only. No Satin \*\*Not more than a 1000 stone count. 1 color vinyl and 1 size stone and color. Standard stones only

\*\*\*\*Satin Bow includes 1200 PREMIUM stones. Stones must be the same size NO MINIMUM REQIUREMENTS. SAME QUANITY FOR EACH BOW TYPE

Practice bow with 437 rhinestones

1 color vinyl bow with 1800 1 color rhinestones

4 inch tailless bow with 280 rhinestones

Dolly bow with 1047 rhinestones

3 color vinyl bow with 468 rhinestones

Satin bow with 1850 premium rhinestones.

Ombre bow with 146 rhinestones. 2 color vinyl design

1 color vinyl bow with 906 rhinestones of 3 sizes. 2 color name

\*Ribbon sizes are as follows: 2.25 inch, 3 inch and 4 inch. Please note all ribbon colors may not come in a specific size.