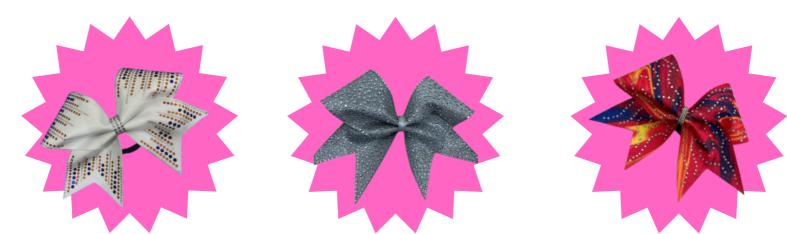

Looking for multiple bows? THE BOWS SHOPPE is pleased to offer our "BOW BUNDLES." Save money by ordering one of the options below.

Practice bows are plain color only. A simple vinyl design can be added. \*Not more than a 1000 stone count with standard stones only. No Satin \*\*Not more than a 1000 stone count. 1 color vinyl and 1 size stone and color. Standard stones only

\*\*\*\*Satin Bow includes 1200 PREMIUM stones. Stones must be the same size NO MINIMUM REQIUREMENTS. SAME QUANITY FOR EACH BOW TYPE

Practice bow with 437 rhinestones

1 color vinyl bow with 1800 1 color rhinestones

4 inch tailless bow with 280 rhinestones

Dolly bow with 1047 rhinestones

3 color vinyl bow with 468 rhinestones

Satin bow with 1850 premium rhinestones.

Ombre bow with 146 rhinestones. 2 color vinyl design

1 color vinyl bow with 906 rhinestones of 3 sizes. 2 color name

\*Ribbon sizes are as follows: 2.25 inch, 3 inch and 4 inch. Please note all ribbon colors may not come in a specific size.