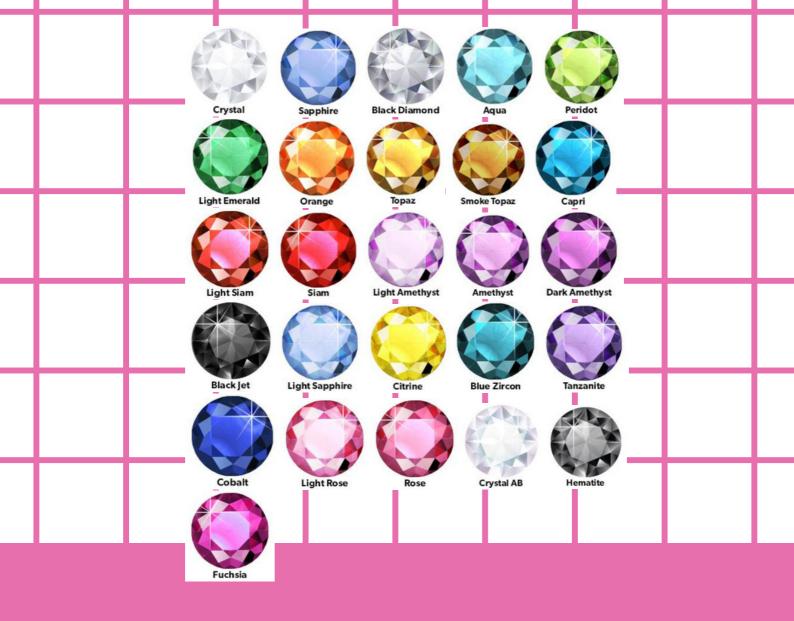

# RHIESTORES

Please note that we may be able to get a stone color that is not shown above. Premium stones are also available in additional colors. Sizes of stones are as follows: ss6, ss10, ss16 and ss20

\*UP CHARGE FOR PREMIUM STONES\*