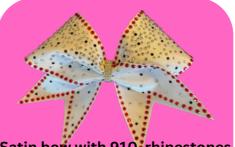

\*\*\*\*Satin Bow includes 1200 PREMIUM stones. Stones must be the same size NO MINIMUM REQIUREMENTS. SAME QUANITY FOR EACH BOW TYPE

Practice bow with 437 rhinestones

1 color vinyl bow with 1800 1 color rhinestones

4 inch tailless bow with 280 rhinestones

Dolly bow with 1047 rhinestones

3 color vinyl bow with 468 rhinestones

Satin bow with 1850 premium rhinestones.

Ombre bow with 146 rhinestones. 2 color vinyl design