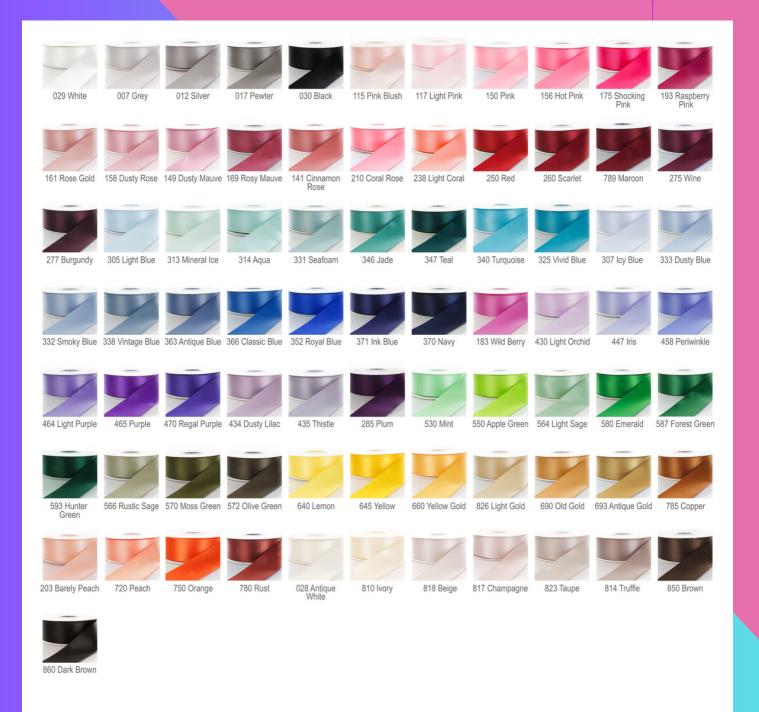

1 color vinyl bow with 906 rhinestones of 3 sizes. 2 color name

\*Ribbon sizes are as follows: 2.25 inch, 3 inch and 4 inch. Please note all ribbon colors may not come in a specific size.

# SATIN RIBBON

\*Ribbon sizes are as follows: 2.25 inch, 3 inch and 4 inch. Please note all ribbon colors may not come in a specific size.