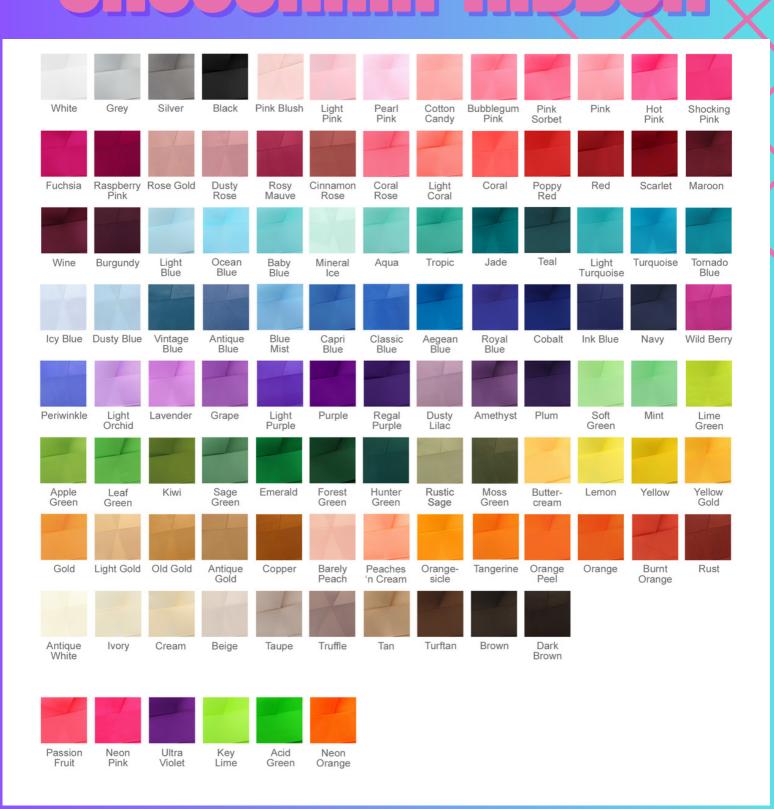

1 color vinyl bow with 906 rhinestones of 3 sizes. 2 color name

\*Ribbon sizes are as follows: 2.25 inch, 3 inch and 4 inch. Please note all ribbon colors may not come in a specific size.

# SATIN RIBBON

\*Ribbon sizes are as follows: 2.25 inch, 3 inch and 4 inch. Please note all ribbon colors may not come in a specific size.