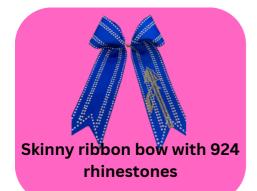

\*\*\*\*Satin Bow includes 1200 PREMIUM stones. Stones must be the same size NO MINIMUM REQIUREMENTS. SAME QUANITY FOR EACH BOW TYPE

Practice bow with 437 rhinestones

1 color vinyl bow with 1800 1 color rhinestones