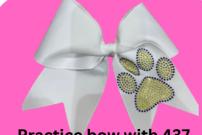

\*\*\*\*Satin Bow includes 1200 PREMIUM stones. Stones must be the same size NO MINIMUM REQIUREMENTS. SAME QUANITY FOR EACH BOW TYPE

Practice bow with 437 rhinestones

1 color vinyl bow with 1800 1 color rhinestones