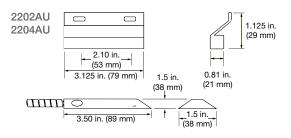

## **Specifications**

| Electrical                | 2202                                       | 2204                                                          |
|---------------------------|--------------------------------------------|---------------------------------------------------------------|
|                           | 100V AC/DC                                 | 30V AC/DC (supplied by                                        |
| Voltage                   | (supplied by control panel)                | control panel)                                                |
| Current                   | 0.5A maximum                               | 0.25A maximum                                                 |
| Power                     | 7.5W maximum                               | 3.0W maximum                                                  |
| Features                  |                                            |                                                               |
| Loop type                 | Closed                                     | Open or closed                                                |
| Electrical configuration  | Normally open                              | SPDT                                                          |
| Gap distance              | Up to 3 inches                             |                                                               |
| Lead type                 | 18 inch flexible stainless steel cable     |                                                               |
| Lead colors               |                                            | common; white - closed loop<br>(N.O.); red - open loop (N.C.) |
| Physical                  |                                            |                                                               |
| Dimensions 2202A (LxWxD)  | 3.50 x 1.50 x 1.50 in. (89 x 38 x 38 mm)   |                                                               |
| Dimensions                |                                            |                                                               |
| 2202AU and 2204AU (LxWxD) | 3.125 x 2.125 x 0.81 in. (79 x 54 x 21 mm) |                                                               |
| Construction              | Cast aluminum                              |                                                               |
| Color                     | Aluminum                                   |                                                               |
| Regulatory                | C-UL-US                                    |                                                               |

### **Dimensional Diagram**