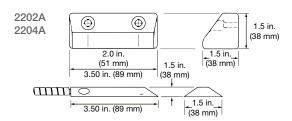

## **Specifications**

| Electrical                | 2202                                       | 2204                                                          |
|---------------------------|--------------------------------------------|---------------------------------------------------------------|
|                           | 100V AC/DC                                 | 30V AC/DC (supplied by                                        |
| Voltage                   | (supplied by control panel)                | control panel)                                                |
| Current                   | 0.5A maximum                               | 0.25A maximum                                                 |
| Power                     | 7.5W maximum                               | 3.0W maximum                                                  |
| Features                  |                                            |                                                               |
| Loop type                 | Closed                                     | Open or closed                                                |
| Electrical configuration  | Normally open                              | SPDT                                                          |
| Gap distance              | Up to 3 inches                             |                                                               |
| Lead type                 | 18 inch flexible stainless steel cable     |                                                               |
| Lead colors               |                                            | common; white - closed loop<br>(N.O.); red - open loop (N.C.) |
| Physical                  |                                            |                                                               |
| Dimensions 2202A (LxWxD)  | 3.50 x 1.50 x 1.50 in. (89 x 38 x 38 mm)   |                                                               |
| Dimensions                |                                            |                                                               |
| 2202AU and 2204AU (LxWxD) | 3.125 x 2.125 x 0.81 in. (79 x 54 x 21 mm) |                                                               |
| Construction              | Cast aluminum                              |                                                               |
| Color                     | Aluminum                                   |                                                               |
| Regulatory                | C-UL-US                                    |                                                               |

### **Dimensional Diagram**