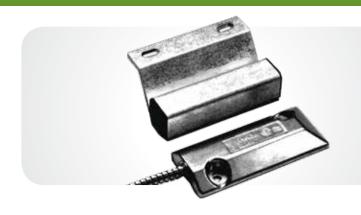

# Overhead Door Magnetic Contacts

2202 Series

**OVERVIEW** 

The Interlogix 2202 Series overhead door magnetic contact is for use in the rigorous environments of commercial and industrial installations.

The floor mount units are constructed with a low profile heavy cast aluminum housing. The reed switch assembly is fully encased in Interlogix's exclusive polyurethane potting material to prevent damage due to moisture or humidity. A wide operating gap distance of up to 3 inches makes installation easy and helps prevent false alarms caused by door movement or damaged and loose fitting doors.

The 2202 Series is available with a universal style magnet that allows for greater installation flexibility.

#### STANDARD FEATURES

- Wide 3-inch operating gap
- Fully sealed switch
- Form C unit available
- Mounting hardwire included