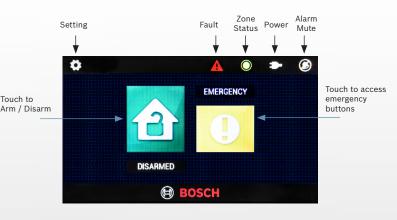

## Icons Overview

Touching icons will provide the user with additional information or functions.

NOTE: The Icons displayed will depend on your alarm system configuration.

System/area is AWAY armed

System/area is DISARMED

Zone sealed

Zone isolated

Zone unsealed

Zone has an alarm memory

Return to previous screen

Return to Home screen

Go to Emergency screen

|   | 7 | Ī |   |   |
|---|---|---|---|---|
| Z | _ | ľ |   |   |
|   |   | 9 | П | 1 |

System/area is STAY armed

Access to PANIC buttons

Access the settings menu

Silence alarms eg: 24hr

No faults are present

A new fault has occured

A fault is present

Mains power is OK