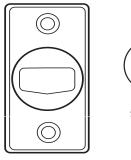

## If unit has these dimensions and features:

1 Mounting holes for adapter plate. (Punch out to receive screws.)

## If unit has these dimensions and features:

① Mounting holes for adapter plate. (Punch out to receive screws.)

If unit has these dimensions and features:

If unit has these dimensions and features:

① Mounting holes for adapter plate. (Punch out to receive screws.)

# Then mount as follows:

If unit has these dimensions and features:

① Mounting holes for adapter plate. (Punch out to receive screws.)