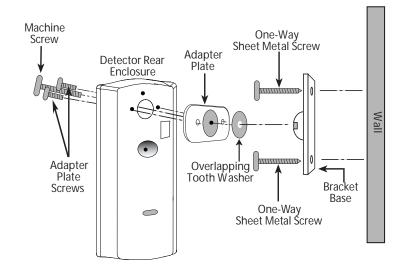

#### Then mount as follows:

## Then mount as follows:

Reading Bosch Security Systems, Inc. Product Date Codes
For Product Date Code information, refer to the Bosch Security Systems, Inc. Web site at: http://www.boschsecurity.com/datecodes/.