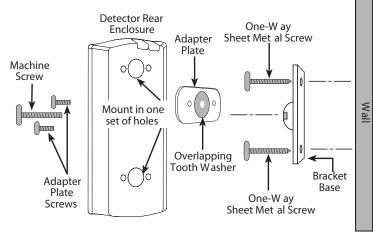

## Kit includes:

B335 Swivel Mount Bracket Base

Overlapping

One-W ay Sheet Met al Screws

Adapter Plate

#### Then mount as follows:

## Then mount as follows:

Reading Bosch Security Systems, Inc. Product Date Codes
For Product Date Code information, refer to the Bosch Security Systems, Inc. Web site at: http://www.boschsecurity.com/datecodes/.