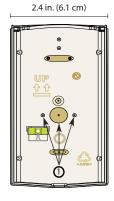

## If unit has these dimensions and features:

① Mounting holes for adapter plate. (Punch out to receive screws.)

If unit has these dimensions and features:

If unit has these dimensions and features:

① Mounting holes for adapter plate. (Punch out to receive screws.)

# Then mount as follows:

If unit has these dimensions and features:

① Mounting holes for adapter plate. (Punch out to receive screws.)