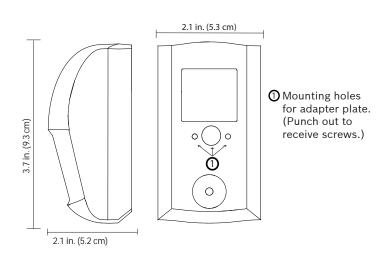

## If unit has these dimensions and features:

1 Mounting holes for adapter plate. (Punch out to receive screws.)

## If unit has these dimensions and features:

① Mounting holes for adapter plate. (Punch out to receive screws.)

If unit has these dimensions and features:

If unit has these dimensions and features:

① Mounting holes for adapter plate. (Punch out to receive screws.)

# Then mount as follows:

If unit has these dimensions and features:

① Mounting holes for adapter plate. (Punch out to receive screws.)