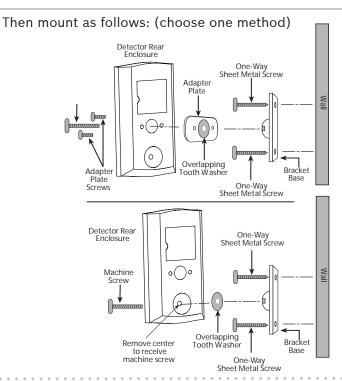

#### Then mount as follows:

## Then mount as follows:

Reading Bosch Security Systems, Inc. Product Date Codes
For Product Date Code information, refer to the Bosch Security Systems, Inc. Web site at: http://www.boschsecurity.com/datecodes/.