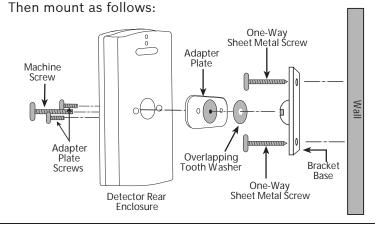

## Then mount as follows:

Reading Bosch Security Systems, Inc. Product Date Codes
For Product Date Code information, refer to the Bosch Security Systems, Inc. Web site at: http://www.boschsecurity.com/datecodes/.

## Kit includes:

B335 Swivel Mount Bracket Base

Overlapping

One-W ay Sheet Met al Screws

Adapter Plate