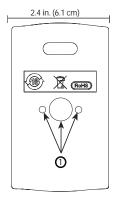

## If unit has these dimensions and features:

1 Mounting holes for adapter plate. (Punch out to receive screws.)

## If unit has these dimensions and features:

① Mounting holes for adapter plate. (Punch out to receive screws.)

If unit has these dimensions and features:

If unit has these dimensions and features:

① Mounting holes for adapter plate. (Punch out to receive screws.)

# Then mount as follows:

If unit has these dimensions and features:

① Mounting holes for adapter plate. (Punch out to receive screws.)