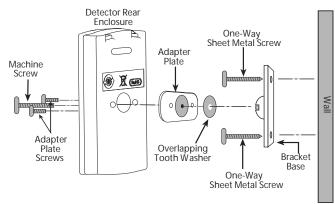

#### Then mount as follows:

## Kit includes:

B335 Swivel Mount Bracket Base

Overlapping

One-W ay Sheet Met al Screws

Adapter Plate