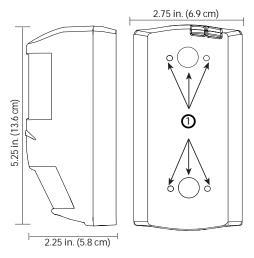

## If unit has these dimensions and features:

1 Mounting holes for adapter plate. (Punch out to receive screws.)

## If unit has these dimensions and features:

① Mounting holes for adapter plate. (Punch out to receive screws.)

If unit has these dimensions and features:

If unit has these dimensions and features:

① Mounting holes for adapter plate. (Punch out to receive screws.)

# Then mount as follows:

If unit has these dimensions and features:

① Mounting holes for adapter plate. (Punch out to receive screws.)