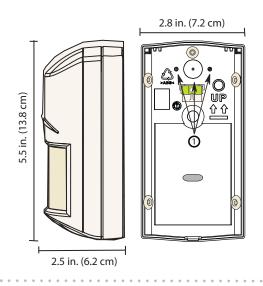

## If unit has these dimensions and features:

1 Mounting holes for adapter plate. (Punch out to receive screws.)

## If unit has these dimensions and features:

① Mounting holes for adapter plate. (Punch out to receive screws.)

If unit has these dimensions and features:

If unit has these dimensions and features:

① Mounting holes for adapter plate. (Punch out to receive screws.)

# Then mount as follows:

If unit has these dimensions and features:

① Mounting holes for adapter plate. (Punch out to receive screws.)