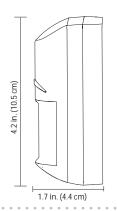

## Description

The B335 Low Profile Swivel Mount Bracket is a mounting bracket designed for use with several product series from Bosch Security Systems, Inc. It provides +10° to -20° vertical and ±25° horizontal pointability. This bracket is intended to be surface mounted on a wall. The B335 is not recommended for pet applications.