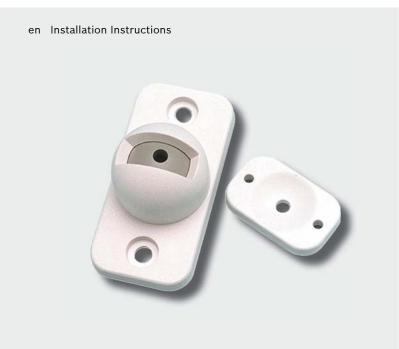

# Low Profile Swivel Mount Bracket B335

## Kit includes:

B335 Swivel Mount Bracket Base

Overlapping

One-W ay Sheet Met al Screws

Adapter Plate

## Description

The B335 Low Profile Swivel Mount Bracket is a mounting bracket designed for use with several product series from Bosch Security Systems, Inc. It provides +10° to -20° vertical and ±25° horizontal pointability. This bracket is intended to be surface mounted on a wall. The B335 is not recommended for pet applications.