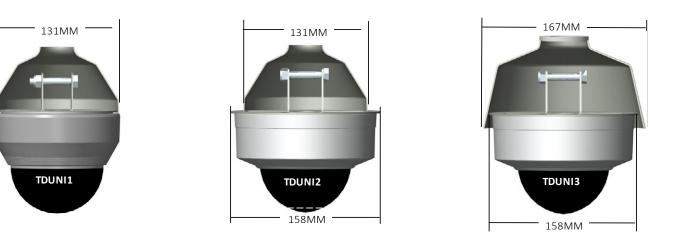

### MOUNTING KIT DIMENSIONS

# TELESCOPING CAMERA POLE PART LIST

| Part Number | Description                                                                                                                                                                        |
|-------------|------------------------------------------------------------------------------------------------------------------------------------------------------------------------------------|
| TD1500      | 1500-2900mm adjustable telescopic dropper pole kit including: inner and outer poles ceiling mount bracket and connecting bolts.                                                    |
| TD3000      | 3000-5900mm adjustable telescopic dropper pole kit including: inner and outer poles ceiling mount bracket and connecting bolts.                                                    |
| TD1500X32   | 1500mm long x 32mm diameter outer pole (Pole only)                                                                                                                                 |
| TD1500X28   | 1500mm long x 28mm diameter inner pole (Pole only)                                                                                                                                 |
| TD3000X32   | 3000mm long x 32mm diameter outer pole (Pole only)                                                                                                                                 |
| TD3000X28   | 3000mm long x 28mm diameter inner pole (Pole only)                                                                                                                                 |
| тостхххх    | TD cable through fixed length pole (with 30mm diameter cable entry and exit at top and bottom ) Advise length required between ceiling and mount height for devices when ordering. |
| TDUNI1      | Mounting kit for cameras and smoke detectors up to 130mm Dia. Kit includes 1 X TDLP1 mount plate, 1 X TDDC1L, 1 X TDDC1U decorative covers plus bolt and nut sets.                 |
| TDUNI2      | Mounting kit for cameras and smoke detectors up to 167mm Dia. Kit includes 1 X TDLP2 mount plate, 1 X TDDC1L, 1 X TDDC1U decorative covers plus bolt and nut sets.                 |
| TDUNI3      | Mounting kit for cameras and smoke detectors up to 167mm Dia. Kit includes 1 X TDLP2 mount plate, 1 X TDDC2L, 1 X TDDC1U decorative covers plus bolt and nut sets.                 |
| TDVESA100   | Pan and tilt Vesa mount bracket suit screens with 75 and 100mm mounting pattern. Suit up to 32 inch screens.                                                                       |
| TDCISCO1    | Mount kit for Cisco 3700 series wireless access point.                                                                                                                             |
| TDLP1       | Type 1 mounting plate (can be fitted to 28 and 32mm tube)                                                                                                                          |
| TDLP2       | Type 2 mounting plate (can be fitted to 28 and 32mm tube)                                                                                                                          |
| TDLP3       | Type 3 mounting plate (can be fitted to 28 and 32mm tube)                                                                                                                          |
| TDRP1       | Ceiling mount plate, suit 32 & 28mm diameter poles.                                                                                                                                |
| TDDC1L      | Type 1 decorative cover suit lower mounting plates, no screws                                                                                                                      |
| TDDC1U      | Type 1 decorative cover suit upper mounting plates, with screws                                                                                                                    |
| TDDC2L      | Type 2 large decorative cover suit lower mount plates.                                                                                                                             |
| TD45BOLT    | M8 x 45mm bolt and nyloc nut                                                                                                                                                       |
| TDCAPSC     | M6 Cap screw kit suit connection between inner and outer pole.                                                                                                                     |
| TDCOUP      | 28mm diameter coupling tube and cap nuts suit joining 32mm diameter poles.                                                                                                         |