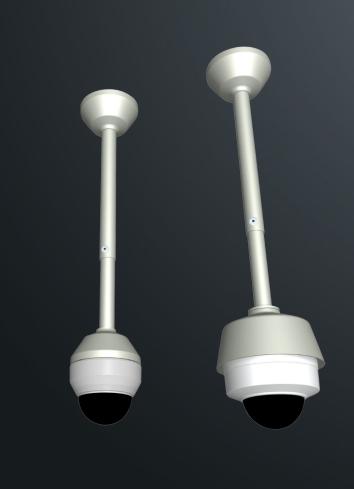

# TD1500 & TD3000 TELESCOPING AND FIXED CAMERA POLES

The TD Series adjustable camera poles come complete with a dome cover and ceiling mount bracket for indoor installations.

For cameras, monitors, wireless access points and smoke alarms. The TD series telescoping poles feature 2 sections at either 1500mm or 3000mm lengths that adjust between 1500 - 2900mm and 3000 - 5900mm respectively. The central joiner on the poles uses cap head screws from both sides for a sleek appearance.

Both the 1500mm and 3000mm poles are available in satin white or satin black powder coated finishes.