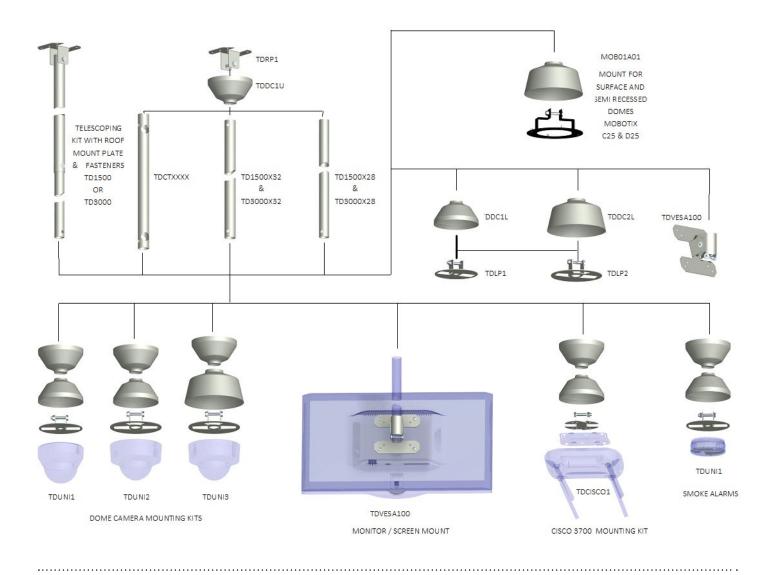

## **TELESCOPING CAMERA POLES**

# TELESCOPING CAMERA POLE PART LIST

| Part Number | Description                                                                                                                                                                        |
|-------------|------------------------------------------------------------------------------------------------------------------------------------------------------------------------------------|
| TD1500      | 1500-2900mm adjustable telescopic dropper pole kit including: inner and outer poles ceiling mount bracket and connecting bolts.                                                    |
| TD3000      | 3000-5900mm adjustable telescopic dropper pole kit including: inner and outer poles ceiling mount bracket and connecting bolts.                                                    |
| TD1500X32   | 1500mm long x 32mm diameter outer pole (Pole only)                                                                                                                                 |
| TD1500X28   | 1500mm long x 28mm diameter inner pole (Pole only)                                                                                                                                 |
| TD3000X32   | 3000mm long x 32mm diameter outer pole (Pole only)                                                                                                                                 |
| TD3000X28   | 3000mm long x 28mm diameter inner pole (Pole only)                                                                                                                                 |
| тостхххх    | TD cable through fixed length pole (with 30mm diameter cable entry and exit at top and bottom ) Advise length required between ceiling and mount height for devices when ordering. |
| TDUNI1      | Mounting kit for cameras and smoke detectors up to 130mm Dia. Kit includes 1 X TDLP1 mount plate, 1 X TDDC1L, 1 X TDDC1U decorative covers plus bolt and nut sets.                 |
| TDUNI2      | Mounting kit for cameras and smoke detectors up to 167mm Dia. Kit includes 1 X TDLP2 mount plate, 1 X TDDC1L, 1 X TDDC1U decorative covers plus bolt and nut sets.                 |
| TDUNI3      | Mounting kit for cameras and smoke detectors up to 167mm Dia. Kit includes 1 X TDLP2 mount plate, 1 X TDDC2L, 1 X TDDC1U decorative covers plus bolt and nut sets.                 |
| TDVESA100   | Pan and tilt Vesa mount bracket suit screens with 75 and 100mm mounting pattern. Suit up to 32 inch screens.                                                                       |
| TDCISCO1    | Mount kit for Cisco 3700 series wireless access point.                                                                                                                             |
| TDLP1       | Type 1 mounting plate (can be fitted to 28 and 32mm tube)                                                                                                                          |
| TDLP2       | Type 2 mounting plate (can be fitted to 28 and 32mm tube)                                                                                                                          |
| TDLP3       | Type 3 mounting plate (can be fitted to 28 and 32mm tube)                                                                                                                          |
| TDRP1       | Ceiling mount plate, suit 32 & 28mm diameter poles.                                                                                                                                |
| TDDC1L      | Type 1 decorative cover suit lower mounting plates, no screws                                                                                                                      |
| TDDC1U      | Type 1 decorative cover suit upper mounting plates, with screws                                                                                                                    |
| TDDC2L      | Type 2 large decorative cover suit lower mount plates.                                                                                                                             |
| TD45BOLT    | M8 x 45mm bolt and nyloc nut                                                                                                                                                       |
| TDCAPSC     | M6 Cap screw kit suit connection between inner and outer pole.                                                                                                                     |
| TDCOUP      | 28mm diameter coupling tube and cap nuts suit joining 32mm diameter poles.                                                                                                         |