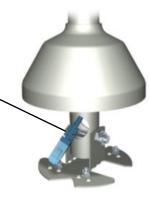

# TELESCOPING CAMERA POLE PART LIST

| Part Number | Description                                                                                                                                                                        |
|-------------|------------------------------------------------------------------------------------------------------------------------------------------------------------------------------------|
| TD1500      | 1500-2900mm adjustable telescopic dropper pole kit including: inner and outer poles ceiling mount bracket and connecting bolts.                                                    |
| TD3000      | 3000-5900mm adjustable telescopic dropper pole kit including: inner and outer poles ceiling mount bracket and connecting bolts.                                                    |
| TD1500X32   | 1500mm long x 32mm diameter outer pole (Pole only)                                                                                                                                 |
| TD1500X28   | 1500mm long x 28mm diameter inner pole (Pole only)                                                                                                                                 |
| TD3000X32   | 3000mm long x 32mm diameter outer pole (Pole only)                                                                                                                                 |
| TD3000X28   | 3000mm long x 28mm diameter inner pole (Pole only)                                                                                                                                 |
| тостхххх    | TD cable through fixed length pole (with 30mm diameter cable entry and exit at top and bottom ) Advise length required between ceiling and mount height for devices when ordering. |
| TDUNI1      | Mounting kit for cameras and smoke detectors up to 130mm Dia. Kit includes 1 X TDLP1 mount plate, 1 X TDDC1L, 1 X TDDC1U decorative covers plus bolt and nut sets.                 |
| TDUNI2      | Mounting kit for cameras and smoke detectors up to 167mm Dia. Kit includes 1 X TDLP2 mount plate, 1 X TDDC1L, 1 X TDDC1U decorative covers plus bolt and nut sets.                 |
| TDUNI3      | Mounting kit for cameras and smoke detectors up to 167mm Dia. Kit includes 1 X TDLP2 mount plate, 1 X TDDC2L, 1 X TDDC1U decorative covers plus bolt and nut sets.                 |
| TDVESA100   | Pan and tilt Vesa mount bracket suit screens with 75 and 100mm mounting pattern. Suit up to 32 inch screens.                                                                       |
| TDCISCO1    | Mount kit for Cisco 3700 series wireless access point.                                                                                                                             |
| TDLP1       | Type 1 mounting plate (can be fitted to 28 and 32mm tube)                                                                                                                          |
| TDLP2       | Type 2 mounting plate (can be fitted to 28 and 32mm tube)                                                                                                                          |
| TDLP3       | Type 3 mounting plate (can be fitted to 28 and 32mm tube)                                                                                                                          |
| TDRP1       | Ceiling mount plate, suit 32 & 28mm diameter poles.                                                                                                                                |
| TDDC1L      | Type 1 decorative cover suit lower mounting plates, no screws                                                                                                                      |
| TDDC1U      | Type 1 decorative cover suit upper mounting plates, with screws                                                                                                                    |
| TDDC2L      | Type 2 large decorative cover suit lower mount plates.                                                                                                                             |
| TD45BOLT    | M8 x 45mm bolt and nyloc nut                                                                                                                                                       |
| TDCAPSC     | M6 Cap screw kit suit connection between inner and outer pole.                                                                                                                     |
| TDCOUP      | 28mm diameter coupling tube and cap nuts suit joining 32mm diameter poles.                                                                                                         |