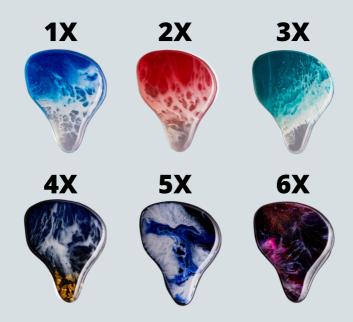

**IEM Design Catalog 2023** 

# **Table of Contents**

# 01 FATfreq Shell Colors

# **FATfreq Faceplate Designs**

- 02 Glitter
- 03 Exotic Wood
- 04 Swirl
- 05 Origami
- 06 Premium

# **Collab Faceplate Designs**

- 07 <u>Sincerely, Cherise</u>
- 08 GOODBYEJOHANNA
- 09 <u>INAILFORFUNG</u>

### **Shell Colors**

#### **Universal-fit Shells**









#### **Custom-fit Shells**









#### USD35/Side

## **Glitter Faceplates**



#### USD65/Side

## **Exotic Wood Faceplates**



#### USD95/Side

## **Swirl Faceplates**



## **Origami Faceplates**



# **Premium Faceplates**

7A Pearl



7B Abalone Shell



7C Exotic Green



7D Exotic Blue



7F Steampunk



# **FAT**freq × Sincerely, Cherise







o sincerelycherise



sincerelycherise.com

## FATfreq x GOODBYEJOHANNA







(O) goodbyejohanna



goodbyejohanna.com

# **FAT**freq ×



**1Z** 











**8Z** 

**10Z** 



Deshawna, also known as INAILFORFUNG, is a Home-based Nail Artist known for her abstract patterns and badass custom works. D draws her inspiration from kawaii Sanrio characters to even



(O) inailforfung



Made to Order hello@fatfreq.com