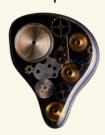

# **Premium Faceplates**

7A Pearl

7B Abalone Shell

7C Exotic Green

7D Exotic Blue

7F Steampunk