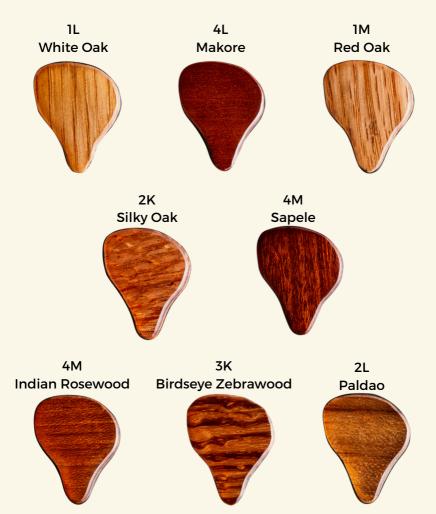

**IEM Design Catalog 2023** 

# **Table of Contents**

# 01 FATfreq Shell Colors

# **FATfreq Faceplate Designs**

- 02 Glitter
- 03 Exotic Wood
- 04 Swirl
- 05 Origami
- 06 Premium

# **Collab Faceplate Designs**

- 07 <u>Sincerely, Cherise</u>
- 08 GOODBYEJOHANNA
- 09 <u>INAILFORFUNG</u>

### **Shell Colors**

#### **Universal-fit Shells**









#### **Custom-fit Shells**









#### USD35/Side

## **Glitter Faceplates**



#### USD65/Side

## **Exotic Wood Faceplates**



#### USD95/Side

## **Swirl Faceplates**



## **Origami Faceplates**



# **Premium Faceplates**

7A Pearl



7B Abalone Shell



7C Exotic Green



7D Exotic Blue



7F Steampunk



# **FAT**freq × Sincerely, Cherise







o sincerelycherise



sincerelycherise.com

## FATfreq x GOODBYEJOHANNA







(O) goodbyejohanna



goodbyejohanna.com

# **FAT**freq ×



**1Z** 











**8Z** 

**10Z** 



Deshawna, also known as INAILFORFUNG, is a Home-based Nail Artist known for her abstract patterns and badass custom works. D draws her inspiration from kawaii Sanrio characters to even



(O) inailforfung



Made to Order hello@fatfreq.com