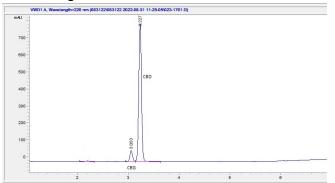

### Cannabinoid Profile by HPLC

0.00%

Calculated Delta-9-THC Yield

24.81%

Calculated CBD Yield

| Cannabinoid                  | % wt  | mg/g   |
|------------------------------|-------|--------|
| CBG                          | 1.73  | 17.3   |
| CBD                          | 24.81 | 248.1  |
| <b>Total Cannabinoids</b>    | 26.54 | 265.4  |
| Calculated Delta-9-THC Yield | 0.00  | 0.00   |
| Calculated CBD Yield         | 24.81 | 248.10 |