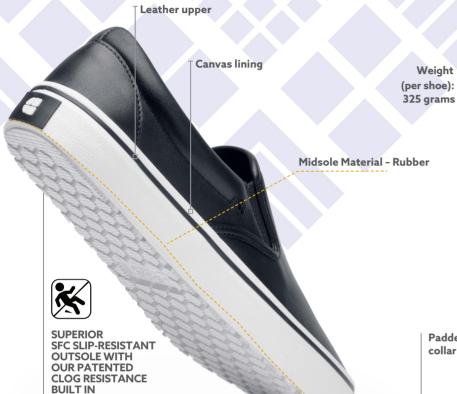

## **MERLIN**

Weight

UNISEX BLACK/WHITE 42215 • SIZE: EU 38-47, UK 5-12

• Larger surface area covered by the outsole provides better slip-resistance.

| DATA GUIDE |
|------------|
| N/A        |
| Leather    |
| Canvas     |
| Rubber     |
| Rubber     |
| N/A        |
| China      |
|            |