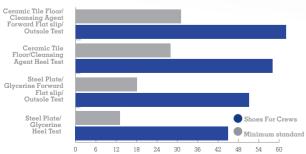

## SFC GREATLY EXCEEDS INDUSTRY STANDARDS

Slip Resistance Test EN ISO 13287:2012, performed by TUV Rheinland LGA Products GmbH in Leipzig, Germany during August 2018\* On a scale where 0.0 is the absence of friction and 1.0 is very high friction (e.g. dry carpet), SFC rated .63 – more than tripling the .18 minimum standard. All SFC shoes use the Shoes For Crews patented slip-resistant outsole. Product tested:BRIDGETOWN 28740