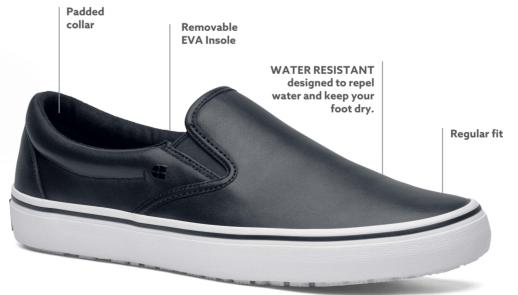

## **MERLIN**

Weight

UNISEX BLACK/WHITE 42215 • SIZE: EU 38-47, UK 5-12

• Larger surface area covered by the outsole provides better slip-resistance.

| DATA GUIDE |
|------------|
| N/A        |
| Leather    |
| Canvas     |
| Rubber     |
| Rubber     |
| N/A        |
| China      |
|            |