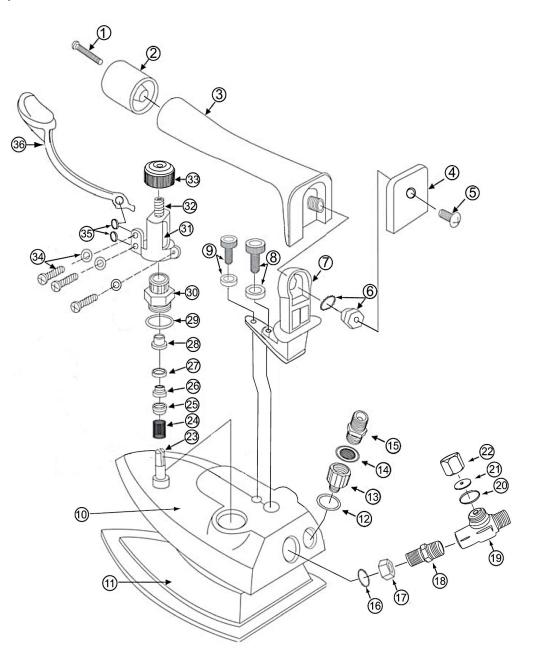

## X Series

– All-Steam Iron Model No. X3 –

**Exploded View Model X3** 

HÖT-STEAM®

Copyright©2021 Höt-Steam® All rights reserved

HOT-STEAM • 40 Banfi Plaza North, Unit B, Farmingdale NY 11735 • Tel: (631) 393-2811 • Fax: (888) 276-7617 • www.hot-steam.com

## Part List Model X3

| iviode |                                  | 1                                    |                                          |
|--------|----------------------------------|--------------------------------------|------------------------------------------|
| No.    | Description                      | Asse                                 | mbly                                     |
| 1      | Screw for Handle Tip             | UH-1<br>(Handle Assembly)            |                                          |
| 2      | Tip for Urethane Handle          |                                      |                                          |
| 3      | Urethane Handle                  |                                      |                                          |
| 4      | Name Plate                       |                                      |                                          |
| 5      | Name Plate Screw                 |                                      |                                          |
| 6      | Washer & Nut for Handle          |                                      |                                          |
| 7      | Support for Urethane Handle      | UH-2<br>(Handle Support Assembly)    |                                          |
| 8      | Spring Washer & Bolt – Rear      |                                      |                                          |
| 9      | Spring Washer & Bolt – Front     |                                      |                                          |
| 10     | Plastic Cover                    | X7252                                |                                          |
| 11     | Iron Body                        | X7253                                |                                          |
| 12     | Packing for Hose Fitting         | HNC-1<br>(Hose Fitting Assembly)     |                                          |
| 13     | Hose Fitting                     |                                      |                                          |
| 14     | Mesh Filter                      |                                      |                                          |
| 15     | Mesh Filter Housing              |                                      |                                          |
| 16     | Packing for 'AD' Valve           | -                                    |                                          |
| 17     | Nut for 'AD' Valve               | _                                    |                                          |
| 18     | Fitting for 'AD' Valve           | ADV-1<br>(Automatic Discharge Valve) |                                          |
| 19     | Automatic Discharge Valve Body   |                                      |                                          |
| 20     | Silicone Ring for 'AD' Valve     |                                      |                                          |
| 21     | Disk for 'AD' Valve              |                                      |                                          |
| 22     | Metal Cap for 'AD' Valve         |                                      |                                          |
| 23     | Steam Valve Spindle              | _                                    | <b>RK-2</b><br>(Steam Valve<br>Assembly) |
| 24     | Valve Spindle Spring             | _                                    |                                          |
| 25     | Spring Ring                      | _                                    |                                          |
| 26     | PTFE Cap Seal                    | RK-1<br>(Repair Kit)                 |                                          |
| 27     | Silicon O-Ring for Valve Spindle |                                      |                                          |
| 28     | PTFE Bushing                     |                                      |                                          |
| 29     | Silicon O-Ring for Valve Spindle | _                                    |                                          |
| 30     | Steam Valve Body                 |                                      |                                          |
| 31     | Lever Clamp                      | PL-1<br>(Steam Regulator)            | PL-3<br>(Steam Regulator<br>Assembly)    |
| 32     | Adjusting Screw                  |                                      |                                          |
| 33     | Black Cap Nut                    |                                      |                                          |
| 34     | Lever Clamp Screw & Washer       |                                      |                                          |
| 25     | •                                |                                      |                                          |
| 35     | Push Lever Fulcrum               |                                      |                                          |