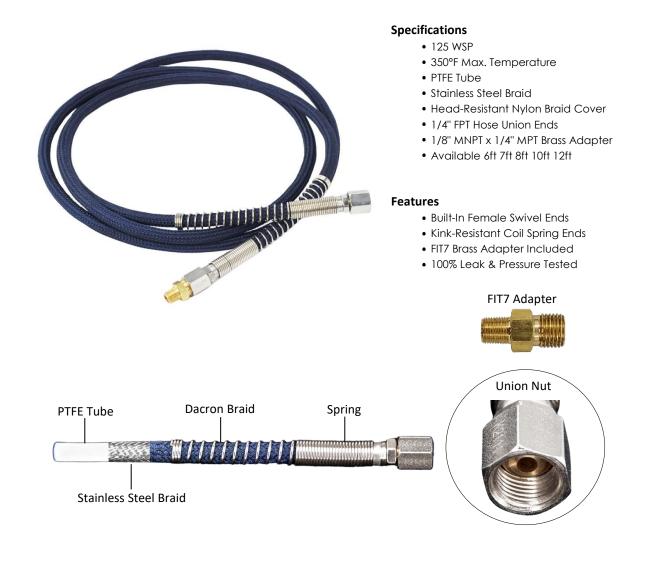

## PTFE Steam Hose with Stainless Steel & Dacron Braided

Hot-Steam® TSH7 Series steam hose is compatible with most all-steam irons in the market today. Flexible tube with stainless steel braided layer and heat-resistant dacron cover construction for durability and outstanding strength makes this hose ideal for pressing your garments for long period of time. Built-in female swivel ends to simplify installation without twisting hose. Spring coil ends prevents kinking on the line. FIT7 brass adapter included